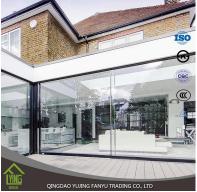

## PRODUCT INTRODUCTION

| Product        | clear laminated glass                     |
|----------------|-------------------------------------------|
| Material       | clear float glass/tempered glass with PVB |
| Thickness      | 6.38mm, 8.38mm, 10.76mm, etc.             |
| Size           | 1650*2200mm, 1830*2440mm, etc.            |
| PVB color      | clear, white, blue, etc.                  |
| Application    | windows, wall panel, railing, etc.        |
| Main customers | USA, Europe, Australia, South Korea, etc. |