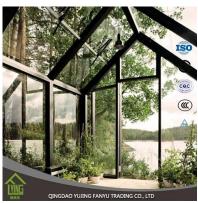

## PRODUCT INTRODUCTION

| Product        | clear laminated glass                     |
|----------------|-------------------------------------------|
| Material       | clear float glass/tempered glass with PVB |
| Thickness      | 6.38mm, 8.38mm, 10.76mm, etc.             |
| Size           | 1650*2200mm, 1830*2440mm, etc.            |
| PVB color      | clear, white, blue, etc.                  |
| Application    | windows, wall panel, railing, etc.        |
| Main customers | USA, Europe, Australia, South Korea, etc. |