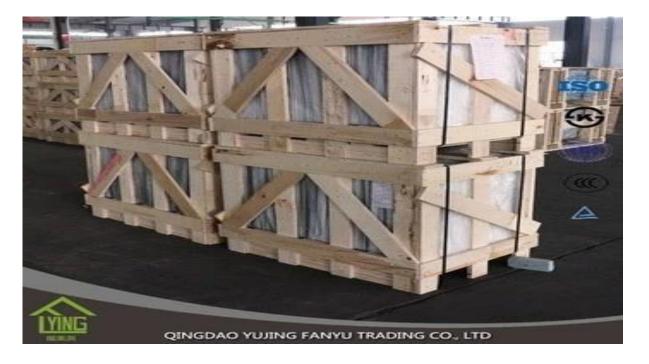

## **China Factory wholesale laminated glass 6.38mm**

| Thickness   | 6.38mm, 8.38mm, 10.38mm, 12.38mm, 8.76mm, 10.76mm, 12.76mm      |
|-------------|-----------------------------------------------------------------|
| Size        | 1830x2440mm, 2134x3300mm.                                       |
| Form        | Flat, round, oval, etc.                                         |
| Color       | Clear, ultra light, etc.                                        |
| Application | windows, curtain wall, skylight, sky bridge, furniture, kitchen |
| Packaging   | Wooden crates, waterproof paper and iron straps.                |
| Delivery    | within 30 days after confirm the order.                         |





### Packaging:

Wooden crates, waterproof paper and iron straps.



## Delivery:

within 30 days after confirm the order.

#### Contact us:

# Contacts: Ms.Daisy Zhang sales Qingdao Yujing Fanyu Trading Co., Ltd.



iny2568148290



+8617854286292



daisy@yujinggroup.cn



cn1511737723



daisy@yujinggroup.cn