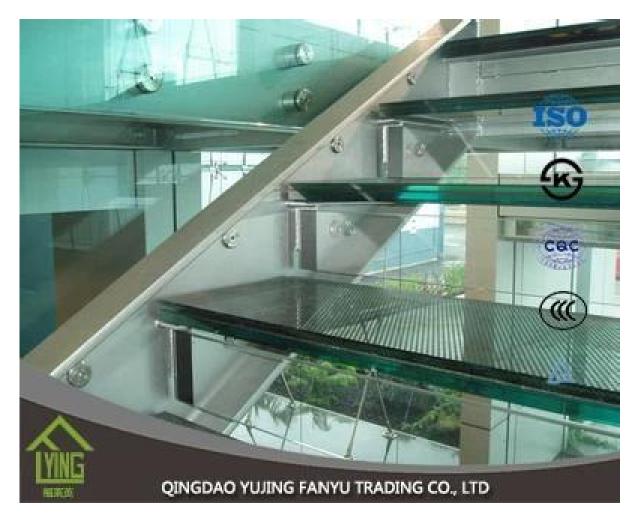

## **China Factory wholesale laminated glass 6.38mm**

| Thickness   | 6.38mm, 8.38mm, 10.38mm, 12.38mm, 8.76mm, 10.76mm, 12.76mm      |
|-------------|-----------------------------------------------------------------|
| Size        | 1830x2440mm, 2134x3300mm.                                       |
| Form        | Flat, round, oval, etc.                                         |
| Color       | Clear, ultra light, etc.                                        |
| Application | windows, curtain wall, skylight, sky bridge, furniture, kitchen |
| Packaging   | Wooden crates, waterproof paper and iron straps.                |
| Delivery    | within 30 days after confirm the order.                         |