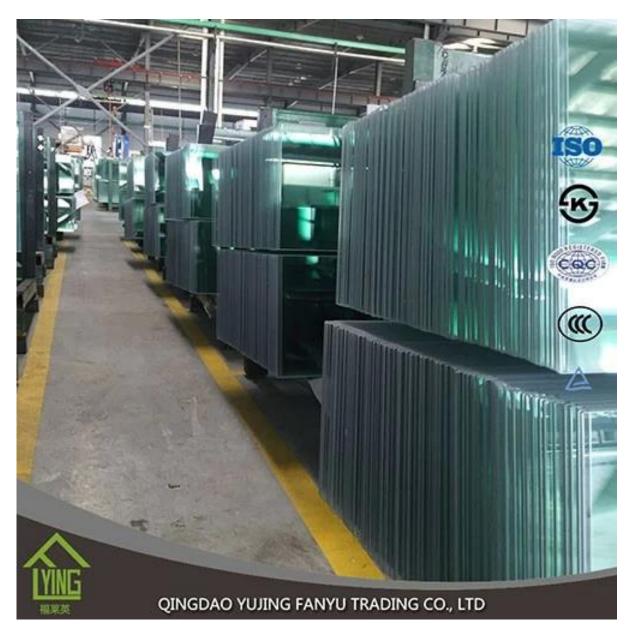

## China Qingdao tempered glass per square meter price

| Thickness   | 3 mm, 4 mm, 5 mm,6mm, 8mm,10mm, 12mm                     |
|-------------|----------------------------------------------------------|
| Size        | 2440x1830mm, 1830x1220mm, 1650x2200mm or customer's need |
| Form        | Flat, round, oval, etc.                                  |
| Color       | Clear, ultra light, etc.                                 |
| Application | storefronts, frameless facades, skylights, railings      |
| Packaging   | Wooden crates, waterproof paper and iron straps.         |
| Delivery    | within 30 days after confirm the order.                  |