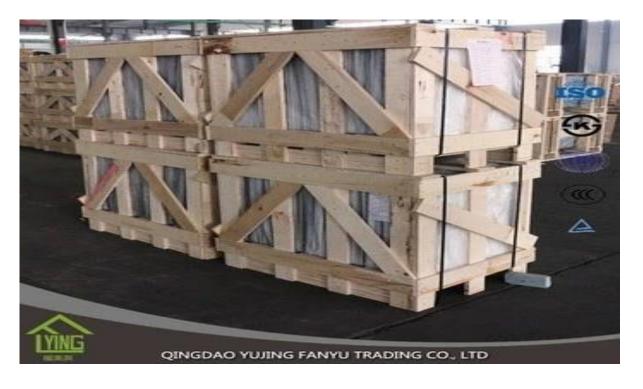

## China Qingdao tempered glass per square meter price

| Thickness   | 3 mm, 4 mm, 5 mm,6mm, 8mm,10mm, 12mm                     |
|-------------|----------------------------------------------------------|
| Size        | 2440x1830mm, 1830x1220mm, 1650x2200mm or customer's need |
| Form        | Flat, round, oval, etc.                                  |
| Color       | Clear, ultra light, etc.                                 |
| Application | storefronts, frameless facades, skylights, railings      |
| Packaging   | Wooden crates, waterproof paper and iron straps.         |
| Delivery    | within 30 days after confirm the order.                  |





### Packaging:

Wooden crates, waterproof paper and iron straps.



## Delivery:

within 30 days after confirm the order.

#### Contact us:

# Contacts: Ms.Daisy Zhang sales Qingdao Yujing Fanyu Trading Co., Ltd.



iny2568148290



+8617854286292



daisy@yujinggroup.cn



cn1511737723



daisy@yujinggroup.cn