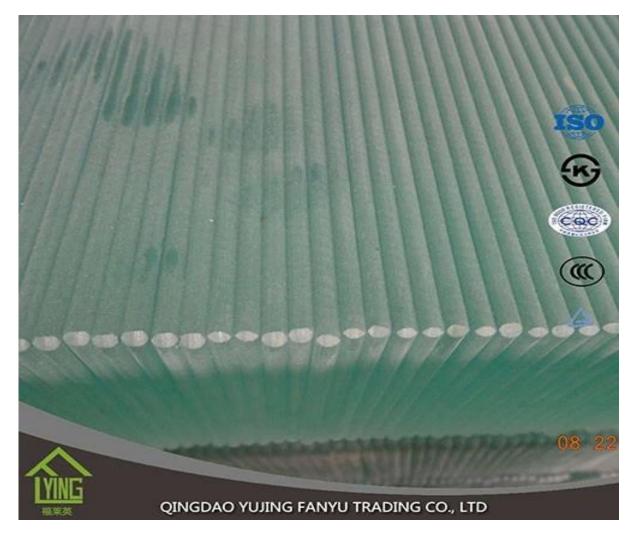

## China Qingdao tempered glass per square meter price

| Thickness   | 3 mm, 4 mm, 5 mm,6mm, 8mm,10mm, 12mm                     |
|-------------|----------------------------------------------------------|
| Size        | 2440x1830mm, 1830x1220mm, 1650x2200mm or customer's need |
| Form        | Flat, round, oval, etc.                                  |
| Color       | Clear, ultra light, etc.                                 |
| Application | storefronts, frameless facades, skylights, railings      |
| Packaging   | Wooden crates, waterproof paper and iron straps.         |
| Delivery    | within 30 days after confirm the order.                  |