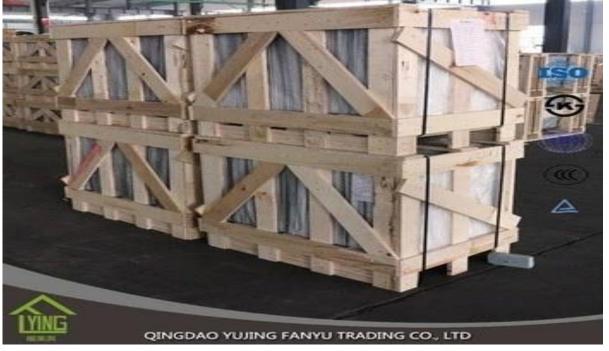

## **China aluminum mirror wholesale**

| Thickness   | 2mm, 2.5mm, 2.7mm, 3 mm, 4 mm, 5 mm                      |
|-------------|----------------------------------------------------------|
| Size        | 2440x1830mm, 1830x1220mm, 1650x2200mm or customer's need |
| Form        | Flat, round, oval, etc.                                  |
| Color       | Clear, ultra light, etc.                                 |
| Application | home decorations                                         |
| Packaging   | Wooden crates, waterproof paper and iron straps.         |
| Delivery    | within 30 days after confirm the order.                  |





## Packaging:

Wooden crates, waterproof paper and iron straps.





## **Delivery**:

within 30 days after confirm the order.

## Contact us:

Contacts: Ms.Daisy Zhang sales Qingdao Yujing Fanyu Trading Co., Ltd.