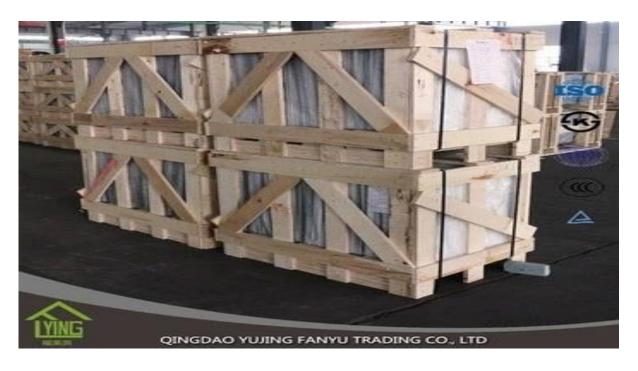

## China black tinted glass sheet manufacturer

| Thickness   | 4 m                                                              |
|-------------|------------------------------------------------------------------|
| Size        | 1830x2440mm, 2134x3300mm.                                        |
| Form        | Flat, round, oval, etc.                                          |
| Color       | Clear, ultra light, etc.                                         |
| Application | Windows, curtain walls, skylight, sky bridge, furniture, kitchen |
| Packaging   | Wooden chests, waterproof paper and iron straps.                 |
| Delivery    | within 30 days after the confirmation of the order.              |





## Packaging:

Wooden chests, waterproof paper and iron straps.



## Delivery:

within 30 days after the confirmation of the order.

## Contact us:

Contacts: Ms.Daisy Zhang sales
Qingdao Yujing Fanyu Trading Co., Ltd.



iny2568148290



+8617854286292



daisy@yujinggroup.cn



ss cn1511737723



daisy@yujinggroup.cn



2568148290