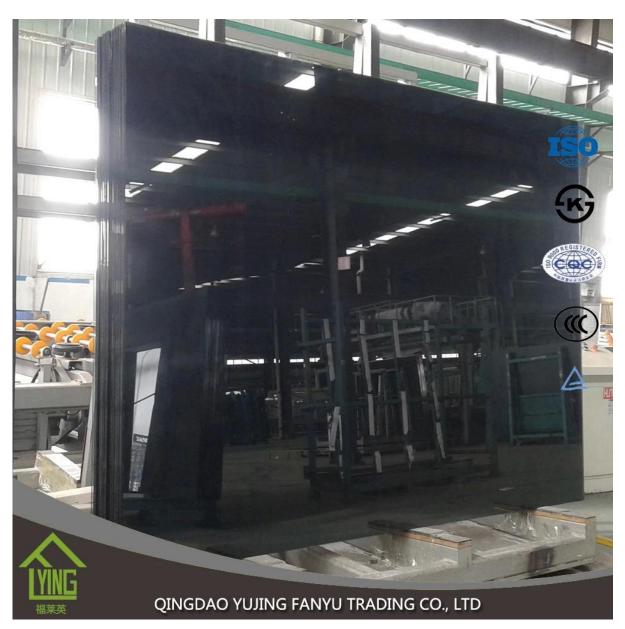

## China black tinted glass sheet manufacturer

| Thickness   | 4 m                                                              |
|-------------|------------------------------------------------------------------|
| Size        | 1830x2440mm, 2134x3300mm.                                        |
| Form        | Flat, round, oval, etc.                                          |
| Color       | Clear, ultra light, etc.                                         |
| Application | Windows, curtain walls, skylight, sky bridge, furniture, kitchen |
| Packaging   | Wooden chests, waterproof paper and iron straps.                 |
| Delivery    | within 30 days after the confirmation of the order.              |