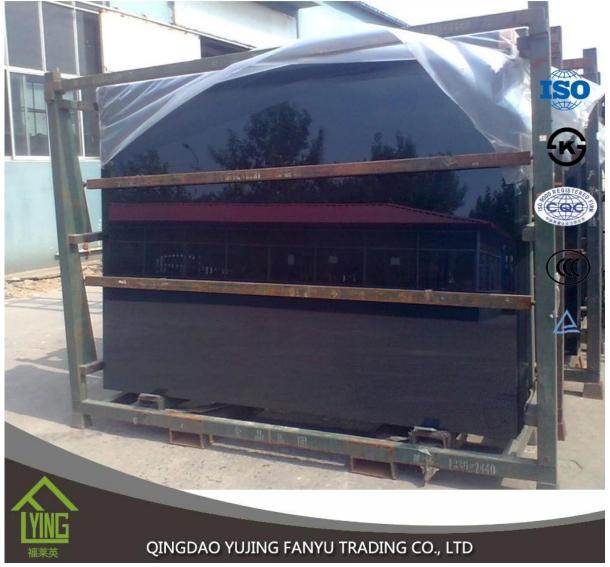

## China black tinted glass sheet manufacturer

| Thickness   | 4 m                                                              |
|-------------|------------------------------------------------------------------|
| Size        | 1830x2440mm, 2134x3300mm.                                        |
| Form        | Flat, round, oval, etc.                                          |
| Color       | Clear, ultra light, etc.                                         |
| Application | Windows, curtain walls, skylight, sky bridge, furniture, kitchen |
| Packaging   | Wooden chests, waterproof paper and iron straps.                 |
| Delivery    | within 30 days after the confirmation of the order.              |

## Packaging:

Wooden chests, waterproof paper and iron straps.