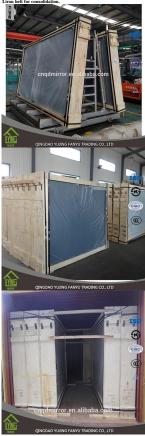

## Mirror packaging

1.interlay paper or powder between two sheets. 2.seaworthy wooden crates or plywood crates.