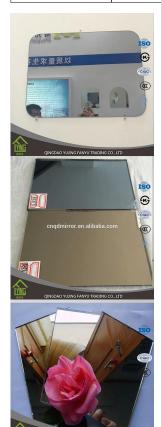

| Product name | FLYING colored mirror                                                                                     |
|--------------|-----------------------------------------------------------------------------------------------------------|
| Thickness    | 2mm 3mm 4mm 5mm 6mm                                                                                       |
| Mirror color | Clear, ultra clear, bronze, Blue, Green, etc                                                              |
| Mirror size  | 3660*2134mm, 3660*2440mm, 3300*2134mm, 3300*2440mm, 2440*1830mm, 2200*1650mm or as the customer's request |
| Application  | Bothroom mirror , wall mirror , furniture mirror , decorative mirror etc.                                 |