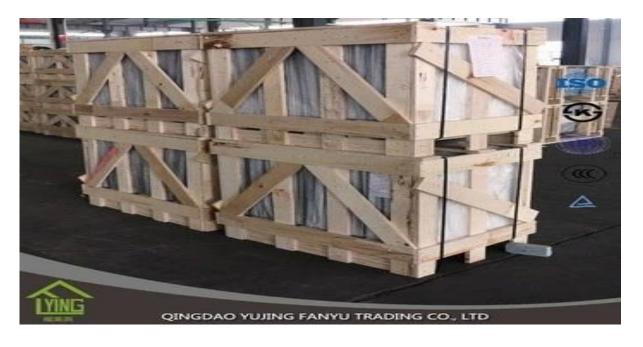

## China double coated mirror, silver mirror with price

| Thickness   | 4 mm                                                |
|-------------|-----------------------------------------------------|
| Size        | 1220x1830mm, 1650x2200mm, 1830x2440mm, 2134x3300mm. |
| shapes      | Flat, round, oval, etc.                             |
| Colors      | Clear, ultra light, etc.                            |
| Application | wall mirror, decorative, makeup mirror, etc.        |
| Packaging   | Wooden crates, waterproof paper and iron straps.    |
| Delivery    | within 21 days after confirm the order.             |





## Packaging:

Wooden crates, waterproof paper and iron straps.



## Delivery:

within 30 days after confirm the order.

## Contact us:

Contacts: Ms.Daisy Zhang sales
Qingdao Yujing Fanyu Trading Co., Ltd.



iny2568148290



+8617854286292



daisy@yujinggroup.cn



ss cn1511737723



daisy@yujinggroup.cn



2568148290