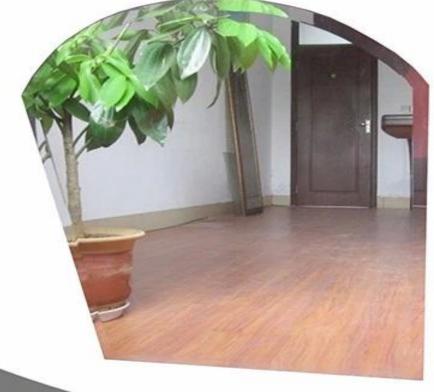

## **China factory Direct Sales 4 "Round Bevel Edgemill**

| Thickness   | 3 mm, 4 mm, 5mm, 6mm, 8mm, 10mm             |
|-------------|---------------------------------------------|
| Size        | 1220x1830m, 1524x2134 Mm, 1830x2440mm       |
| Form        | Flat, round, oval, etc.                     |
| Color       | Clear, ultra light, etc.                    |
| Application | Makeup mirror, wall mirror.                 |
| Packaging   | Wooden chest, waterproof paper, iron strap. |
| Delivery    | Within 30 days of order confirmation        |