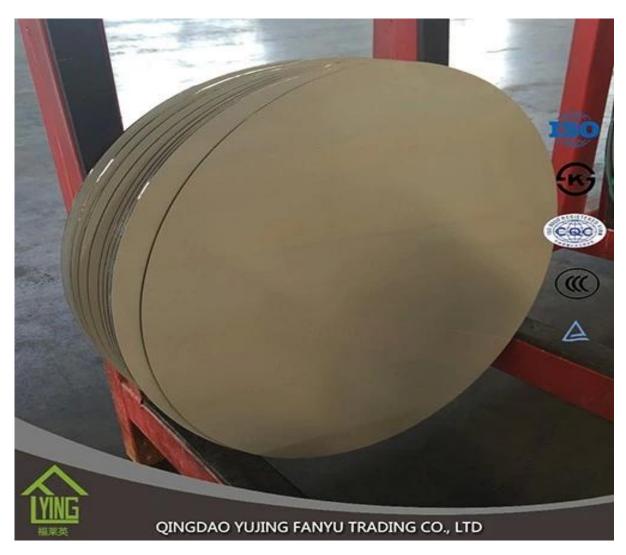

## **China factory Direct Sales 4 "Round Bevel Edgemill**

| Thickness   | 3 mm, 4 mm, 5mm, 6mm, 8mm, 10mm             |
|-------------|---------------------------------------------|
| Size        | 1220x1830m, 1524x2134 Mm, 1830x2440mm       |
| Form        | Flat, round, oval, etc.                     |
| Color       | Clear, ultra light, etc.                    |
| Application | Makeup mirror, wall mirror.                 |
| Packaging   | Wooden chest, waterproof paper, iron strap. |
| Delivery    | Within 30 days of order confirmation        |