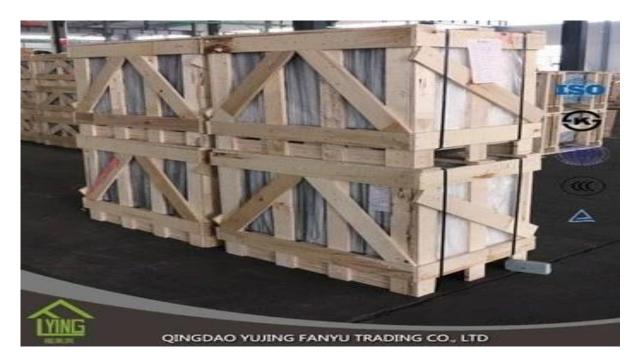

## **China factory Direct Sales 4 "Round Bevel Edgemill**

| Thickness   | 3 mm, 4 mm, 5mm, 6mm, 8mm, 10mm             |
|-------------|---------------------------------------------|
| Size        | 1220x1830m, 1524x2134 Mm, 1830x2440mm       |
| Form        | Flat, round, oval, etc.                     |
| Color       | Clear, ultra light, etc.                    |
| Application | Makeup mirror, wall mirror.                 |
| Packaging   | Wooden chest, waterproof paper, iron strap. |
| Delivery    | Within 30 days of order confirmation        |



















## Packaging:

Wooden chest, waterproof paper, iron strap.



## **Delivery**:

Within 30 days of order confirmation

## **Contact Us:**

Contacts: Ms.Daisy Zhang sales
Qingdao Yujing Fanyu Trading Co., Ltd.





+8617854286292



daisy@yujinggroup.cn



cn1511737723



daisy@yujinggroup.cn



2568148290