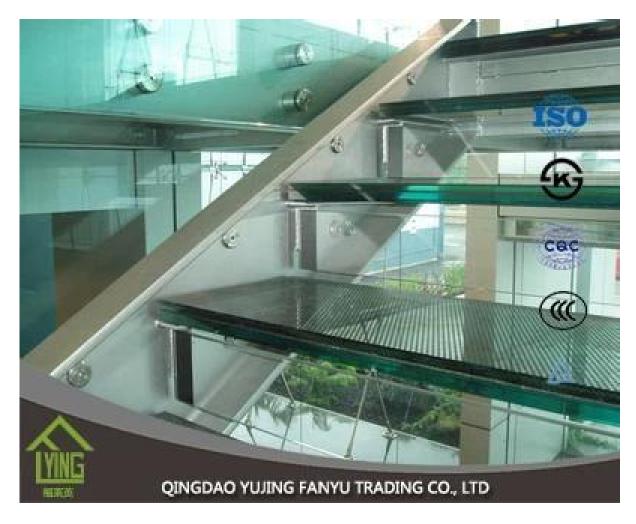

# China factory direct sale 6.38mm laminated glass

| Thickness   | 6.38mm, 8.38mm, 10.38mm, 12.38mm, 8.76mm, 10.76mm, 12.76mm      |
|-------------|-----------------------------------------------------------------|
| Size        | 1830x2440mm, 2134x3300mm.                                       |
| Form        | Flat, round, oval, etc.                                         |
| Color       | Clear, ultra light, etc.                                        |
| Application | windows, curtain wall, skylight, sky bridge, furniture, kitchen |
| Packaging   | Wooden crates, waterproof paper and iron straps.                |
| Delivery    | within 30 days after confirm the order.                         |