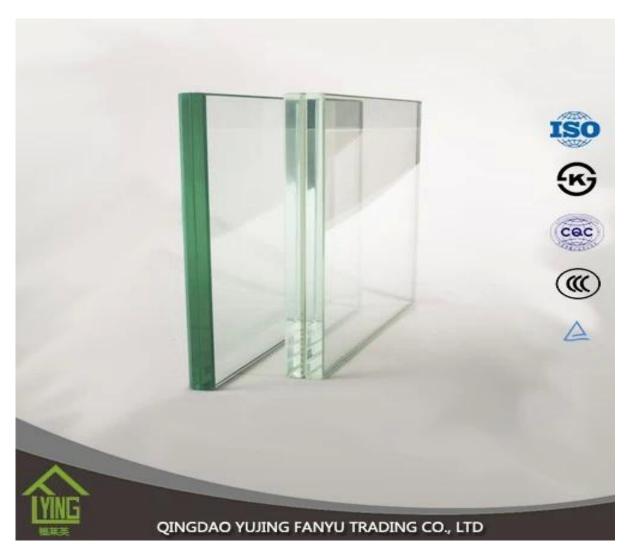

# China factory direct sale 6.38mm laminated glass

| Thickness   | 6.38mm, 8.38mm, 10.38mm, 12.38mm, 8.76mm, 10.76mm, 12.76mm      |
|-------------|-----------------------------------------------------------------|
| Size        | 1830x2440mm, 2134x3300mm.                                       |
| Form        | Flat, round, oval, etc.                                         |
| Color       | Clear, ultra light, etc.                                        |
| Application | windows, curtain wall, skylight, sky bridge, furniture, kitchen |
| Packaging   | Wooden crates, waterproof paper and iron straps.                |
| Delivery    | within 30 days after confirm the order.                         |