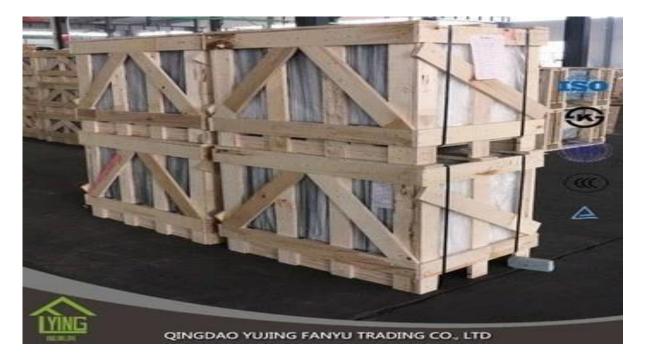

# China factory direct sale 6.38mm laminated glass

| Thickness   | 6.38mm, 8.38mm, 10.38mm, 12.38mm, 8.76mm, 10.76mm, 12.76mm      |
|-------------|-----------------------------------------------------------------|
| Size        | 1830x2440mm, 2134x3300mm.                                       |
| Form        | Flat, round, oval, etc.                                         |
| Color       | Clear, ultra light, etc.                                        |
| Application | windows, curtain wall, skylight, sky bridge, furniture, kitchen |
| Packaging   | Wooden crates, waterproof paper and iron straps.                |
| Delivery    | within 30 days after confirm the order.                         |





### Packaging:

Wooden crates, waterproof paper and iron straps.



## Delivery:

within 30 days after confirm the order.

#### Contact us:

## Contacts: Ms.Daisy Zhang sales Qingdao Yujing Fanyu Trading Co., Ltd.



iny2568148290



+8617854286292



daisy@yujinggroup.cn



cn1511737723



daisy@yujinggroup.cn