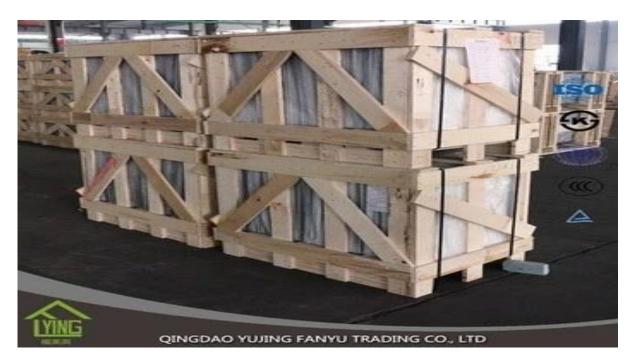

# China factory direct sale customized color glass

| Thickness   | 4mm, 5mm, 6mm, 8mm, 10mm,12mm                                   |
|-------------|-----------------------------------------------------------------|
| Size        | 1830x2440mm, 2134x3300mm.                                       |
| Form        | Flat, round, oval, etc.                                         |
| Color       | Clear, ultra light, etc.                                        |
| Application | windows, curtain wall, skylight, sky bridge, furniture, kitchen |
| Packaging   | Wooden crates, waterproof paper and iron straps.                |
| Delivery    | within 30 days after confirm the order.                         |





### Packaging:

Wooden crates, waterproof paper and iron straps.



## **Delivery**:

within 30 days after confirm the order.

#### Contact us:

# Contacts: Ms.Daisy Zhang sales Qingdao Yujing Fanyu Trading Co., Ltd.





daisy@yujinggroup.cn

8

2568148290