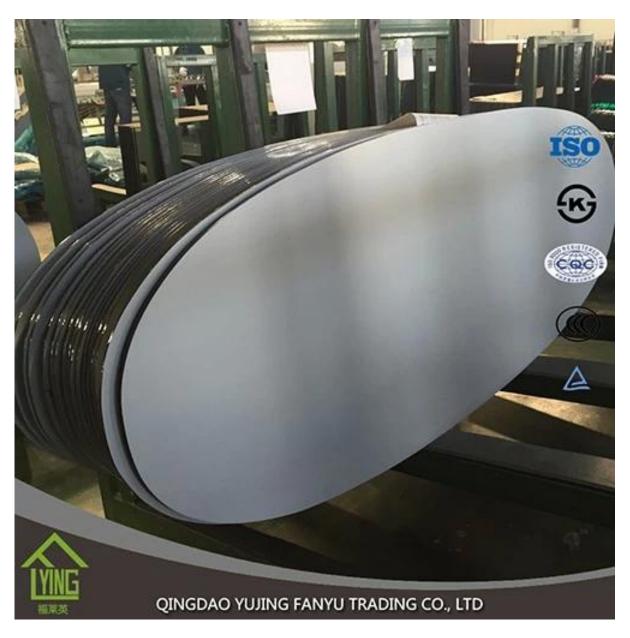

## China factory direct saledecorative wall mirror

| Thickness   | 3 mm, 4 mm, 5 mm, 6 mm, 8 mm, 10 mm              |
|-------------|--------------------------------------------------|
| Size        | 1220x1830mm, 1524x2134mm, 1830x2440mm            |
| Form        | Flat, round, oval, etc.                          |
| Color       | Clear, ultra lights, etc.                        |
| Application | Makeup mirror, mirror on the wall.               |
| Packaging   | Wooden chests, waterproof paper and iron straps. |
| Delivery    | 30 days within the receipt.                      |