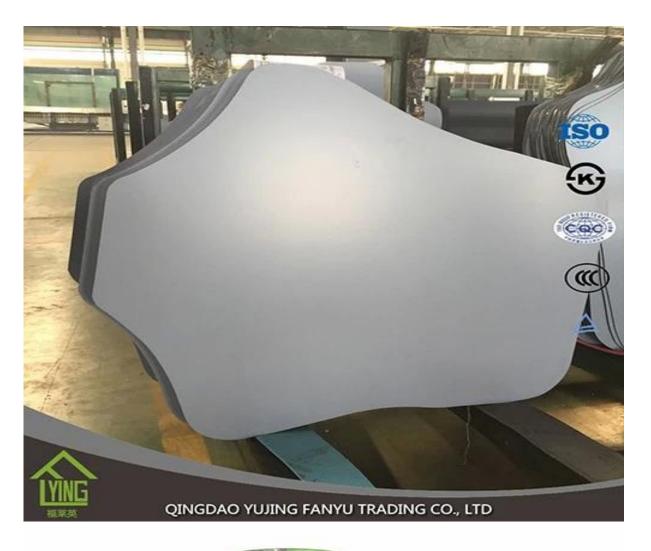

## China factory direct saledecorative wall mirror

| Thickness   | 3 mm, 4 mm, 5 mm, 6 mm, 8 mm, 10 mm              |
|-------------|--------------------------------------------------|
| Size        | 1220x1830mm, 1524x2134mm, 1830x2440mm            |
| Form        | Flat, round, oval, etc.                          |
| Color       | Clear, ultra lights, etc.                        |
| Application | Makeup mirror, mirror on the wall.               |
| Packaging   | Wooden chests, waterproof paper and iron straps. |
| Delivery    | 30 days within the receipt.                      |