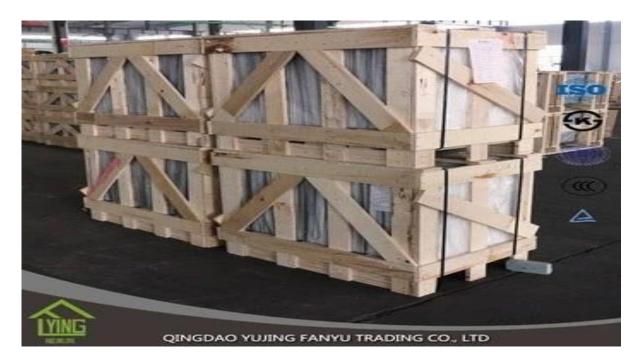

## China factory direct saledecorative wall mirror

| Thickness   | 3 mm, 4 mm, 5 mm, 6 mm, 8 mm, 10 mm              |
|-------------|--------------------------------------------------|
| Size        | 1220x1830mm, 1524x2134mm, 1830x2440mm            |
| Form        | Flat, round, oval, etc.                          |
| Color       | Clear, ultra lights, etc.                        |
| Application | Makeup mirror, mirror on the wall.               |
| Packaging   | Wooden chests, waterproof paper and iron straps. |
| Delivery    | 30 days within the receipt.                      |



















## Packaging:

Wooden chests, waterproof paper and iron straps.



## **Delivery**:

30 days within the receipt.

## Contact us:

Contacts: Ms.Daisy Zhang sales
Qingdao Yujing Fanyu Trading Co., Ltd.





+8617854286292



daisy@yujinggroup.cn



cn1511737723



daisy@yujinggroup.cn



2568148290