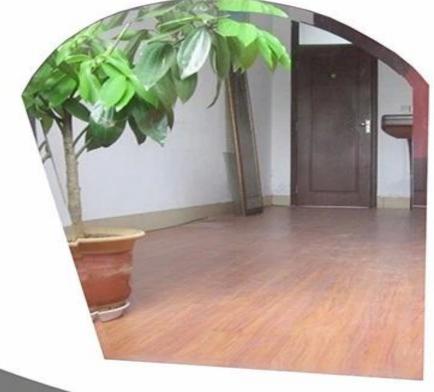

## China factory direct saledecorative wall mirror

| Thickness   | 3 mm, 4 mm, 5 mm, 6 mm, 8 mm, 10 mm              |
|-------------|--------------------------------------------------|
| Size        | 1220x1830mm, 1524x2134mm, 1830x2440mm            |
| Form        | Flat, round, oval, etc.                          |
| Color       | Clear, ultra lights, etc.                        |
| Application | Makeup mirror, mirror on the wall.               |
| Packaging   | Wooden chests, waterproof paper and iron straps. |
| Delivery    | 30 days within the receipt.                      |