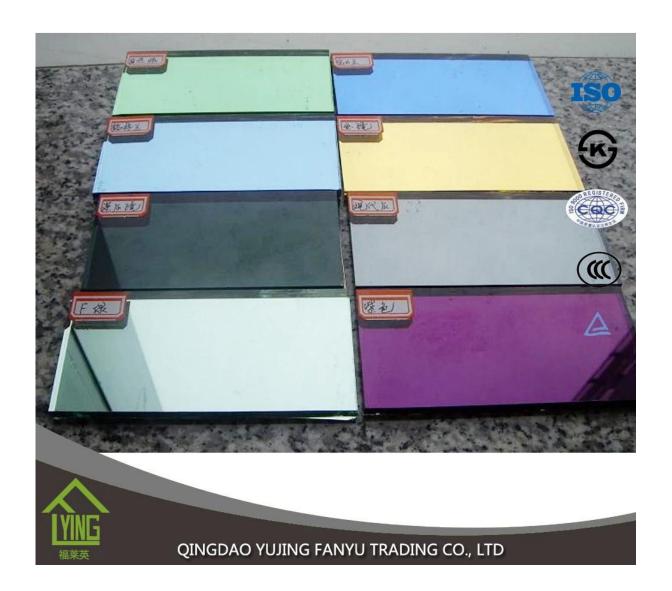

# China factory direct sales mirror sheet -aluminum colored mirror sheet

| Thickness   | 2mm, 2.5mm, 2.7mm, 3 mm, 4 mm, 5 mm                      |
|-------------|----------------------------------------------------------|
| Size        | 2440x1830mm, 1830x1220mm, 1650x2200mm or customer's need |
| Form        | Flat, round, oval, etc.                                  |
| Color       | grey, green, red, etc.                                   |
| Application | home decorations                                         |
| Packaging   | Wooden crates, waterproof paper and iron straps.         |
| Delivery    | within 30 days after confirm the order.                  |