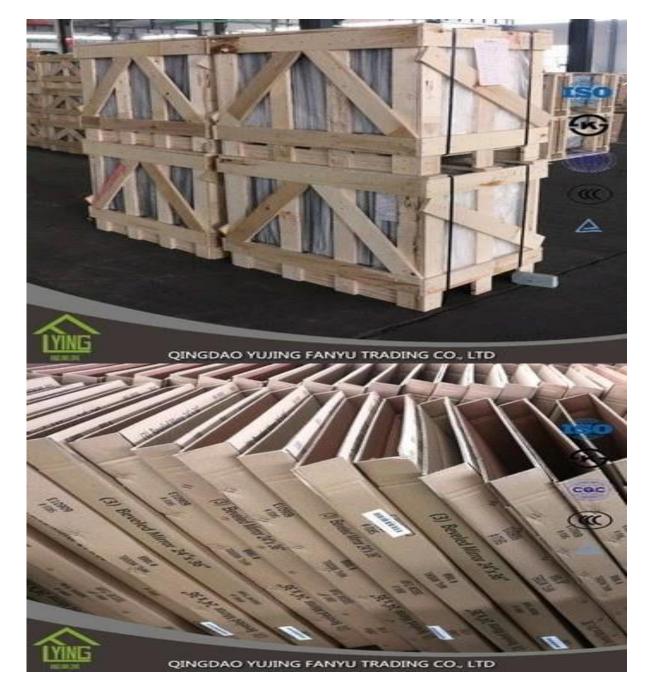

# China factory direct sales mirror sheet -aluminum colored mirror sheet

| Thickness   | 2mm, 2.5mm, 2.7mm, 3 mm, 4 mm, 5 mm                      |
|-------------|----------------------------------------------------------|
| Size        | 2440x1830mm, 1830x1220mm, 1650x2200mm or customer's need |
| Form        | Flat, round, oval, etc.                                  |
| Color       | grey, green, red, etc.                                   |
| Application | home decorations                                         |
| Packaging   | Wooden crates, waterproof paper and iron straps.         |
| Delivery    | within 30 days after confirm the order.                  |





### Packaging:

Wooden crates, waterproof paper and iron straps.



#### **Delivery**:

within 30 days after confirm the order.

#### Contact us:

## Contacts: Ms.Daisy Zhang sales Qingdao Yujing Fanyu Trading Co., Ltd.