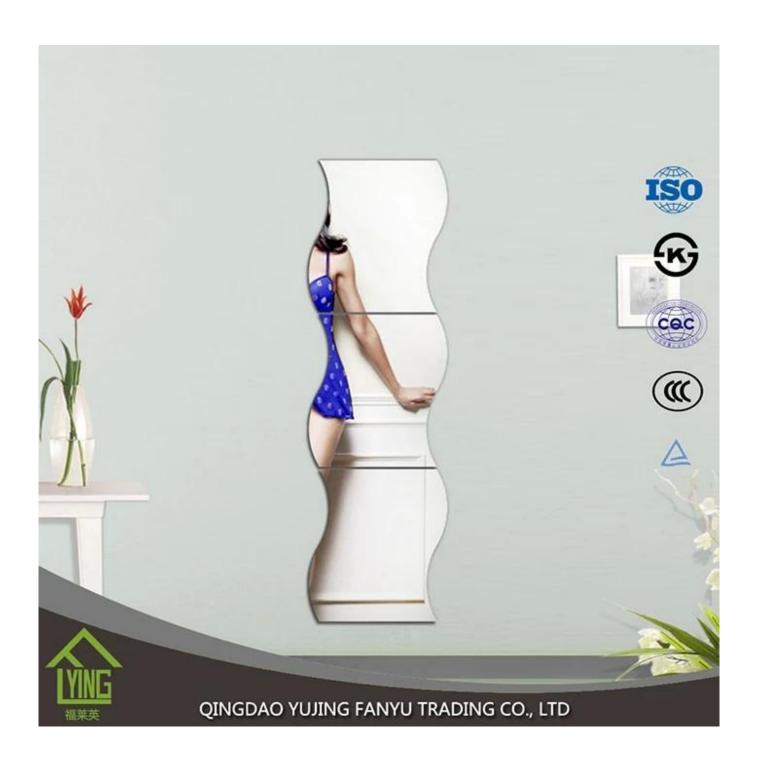

#### COMMODITIES PARAMETERS \_\_\_\_\_

FANYU

| Thickness       | 4mm,5mm,6mm,8mm,10mm,12mm                             |
|-----------------|-------------------------------------------------------|
| Size            | 400*3300mm,1830*1220mm,1650*2200mm,1830*2440mm,etc.   |
| Shapes          | Flat, oval, U shape, S shape, etc.                    |
| Back-coating    | Grey, yellow, green, etc.                             |
| Beveled Details | Round edge, flat edge, wave edge, belvelde edge, etc. |

VARIOUS SHAPES, LIKE FLAT, ROUND, OVAL, U SHAPE, S SHAPE, ETC., AND POLISHED EDGES LIKE ROUND EDGE(ALSO NAMED AS C-EDGE, PENCIL EDGE), AND FLAT EDGE, WAVE EDGE, BEVELED EDGE ETC. CANBE DONE, AND WE ALSO CAN BE DONE AS YOUT DEMANDS.