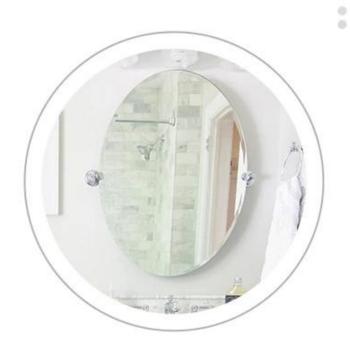

#### **BATHROOM MIRROR**

YUJING BATHROOM MIRROR IS USED WIDELY AROUND THE WORLD. IT IS PRODUCED WITH HIGH QUALITY CLEAR FLOAT GLASS AND TWO LAYERS OF GREY, YELLOW, GREEN OR OTHER COLORS OF ITALY FENZI PAINT. IT CAN BE SUPPLIED IN STOCK SIZE OR CAN BE CUT AND BEVELED TO SUIT CUSTOMER'S NEEDS.

VARIOUS SHAPES, LIKE FLAT, ROUND, OVAL, U SHAPE, S SHAPE, ETC., AND POLISHED EDGES LIKE ROUND EDGE(ALSO NAMED AS C-EDGE, PENCIL EDGE), AND FLAT EDGE, WAVE EDGE, BEVELED EDGE ETC. CANBE DONE, AND WE ALSO CAN BE DONE AS YOUT DEMANDS.