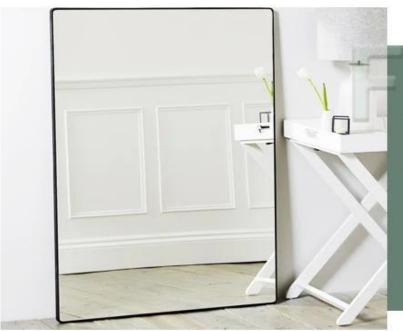

#### **BATHROOM MIRROR**

YUJING BATHROOM MIRROR IS USED WIDELY AROUND THE WORLD. IT IS PRODUCED WITH HIGH QUALITY CLEAR FLOAT GLASS AND TWO LAYERS OF GREY, YELLOW, GREEN OR OTHER COLORS OF ITALY FENZI PAINT. IT CAN BE SUPPLIED IN STOCK SIZE OR CAN BE CUT AND BEVELED TO SUIT CUSTOMER'S NEEDS.

VARIOUS SHAPES, LIKE FLAT, ROUND, OVAL, U SHAPE, S SHAPE, ETC., AND POLISHED EDGES LIKE ROUND EDGE(ALSO NAMED AS C-EDGE, PENCIL EDGE), AND FLAT EDGE, WAVE EDGE, BEVELED EDGE ETC. CANBE DONE, AND WE ALSO CAN BE DONE AS YOUT DEMANDS.