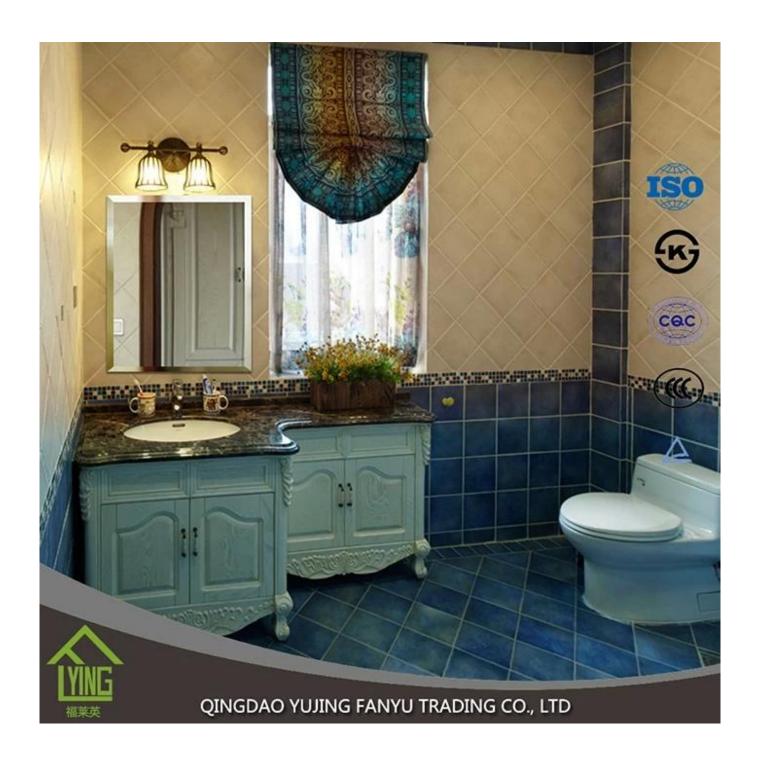

#### **BATHROOM MIRROR**

YUJING BATHROOM MIRROR IS USED WIDELY AROUND THE WORLD. IT IS PRODUCED WITH HIGH QUALITY CLEAR FLOAT GLASS AND TWO LAYERS OF GREY, YELLOW, GREEN OR OTHER COLORS OF ITALY FENZI PAINT. IT CAN BE SUPPLIED IN STOCK SIZE OR CAN BE CUT AND BEVELED TO SUIT CUSTOMER'S NEEDS.

VARIOUS SHAPES, LIKE FLAT, ROUND, OVAL, U SHAPE, S SHAPE, ETC., AND POLISHED EDGES LIKE ROUND EDGE(ALSO NAMED AS C-EDGE, PENCIL EDGE), AND FLAT EDGE, WAVE EDGE, BEVELED EDGE ETC. CANBE DONE, AND WE ALSO CAN BE DONE AS YOUT DEMANDS.