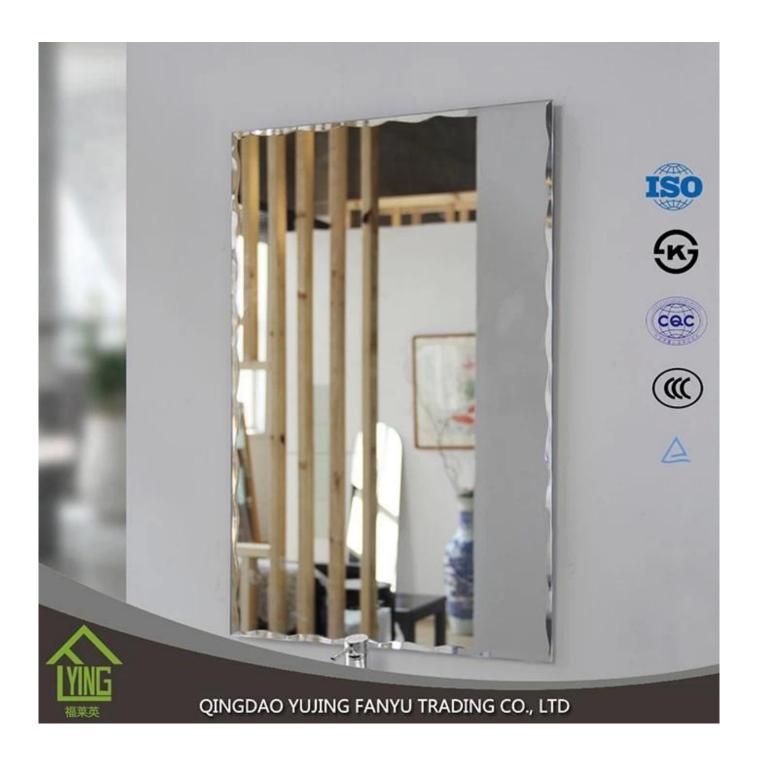

| Description   | 4mm china bathroom mirror produced with high quality clear float glass and two layers of grey, yellow, green or other colors of Italy FEZI paint. It can be supplied in stock size or can be cut and beveled to suit customer's needs. |
|---------------|----------------------------------------------------------------------------------------------------------------------------------------------------------------------------------------------------------------------------------------|
| Advantages    | Clear and exact images. The backing paint resists acid and moisture. Add a feeling of depth to any room. The mittot sutface is clear and bright, giving destinct and lifelike image.                                                   |
| Certification | ISO9001 INTERKET TUV                                                                                                                                                                                                                   |
| Packing       | Sea worthy wooden crates with paper between each two mirror pieces, cartons, or customized                                                                                                                                             |
| Delivery      | Within 30 days after receiving your deposit of TT or L/C                                                                                                                                                                               |

#### **BATHROOM MIRROR**

YUJING BATHROOM MIRROR IS USED WIDELY AROUND THE WORLD. IT IS PRODUCED WITH HIGH QUALITY CLEAR FLOAT GLASS AND TWO LAYERS OF GREY, YELLOW, GREEN OR OTHER COLORS OF ITALY FENZI PAINT. IT CAN BE SUPPLIED IN STOCK SIZE OR CAN BE CUT AND BEVELED TO SUIT CUSTOMER'S NEEDS.