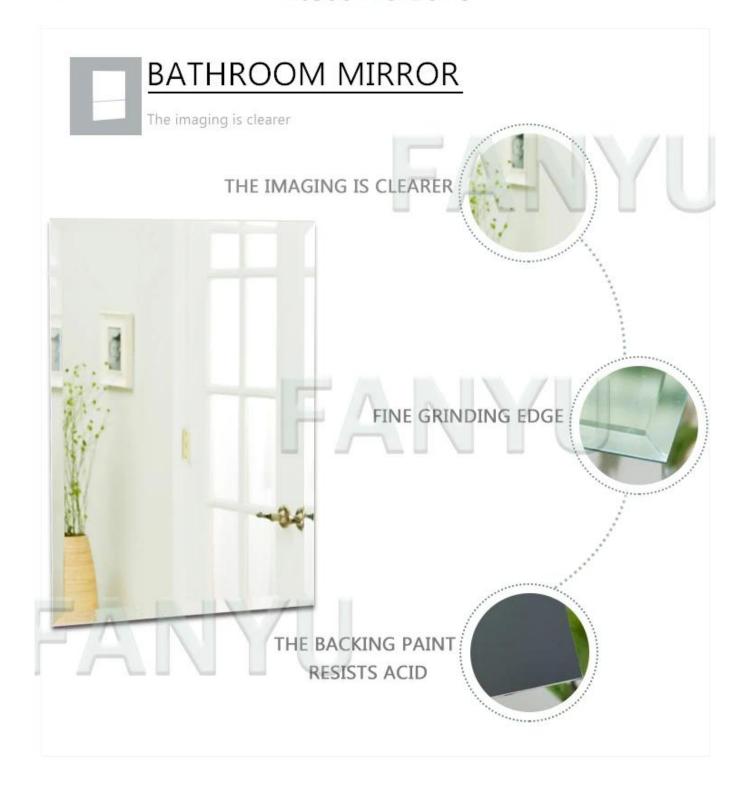

| Description   | 4mm china bathroom mirror produced with high quality clear float glass and two layers of grey, yellow, green or other colors of Italy FEZI paint. It can be supplied in stock size or can be cut and beveled to suit customer's needs. |
|---------------|----------------------------------------------------------------------------------------------------------------------------------------------------------------------------------------------------------------------------------------|
| Advantages    | Clear and exact images. The backing paint resists acid and moisture. Add a feeling of depth to any room. The mittot sutface is clear and bright, giving destinct and lifelike image.                                                   |
| Certification | ISO9001 INTERKET TUV                                                                                                                                                                                                                   |
| Packing       | Sea worthy wooden crates with paper between each two mirror pieces, cartons, or customized                                                                                                                                             |
| Delivery      | Within 30 days after receiving your deposit of TT or L/C                                                                                                                                                                               |

#### **BATHROOM MIRROR**

YUJING BATHROOM MIRROR IS USED WIDELY AROUND THE WORLD. IT IS PRODUCED WITH HIGH QUALITY CLEAR FLOAT GLASS AND TWO LAYERS OF GREY, YELLOW, GREEN OR OTHER COLORS OF ITALY FENZI PAINT. IT CAN BE SUPPLIED IN STOCK SIZE OR CAN BE CUT AND BEVELED TO SUIT CUSTOMER'S NEEDS.