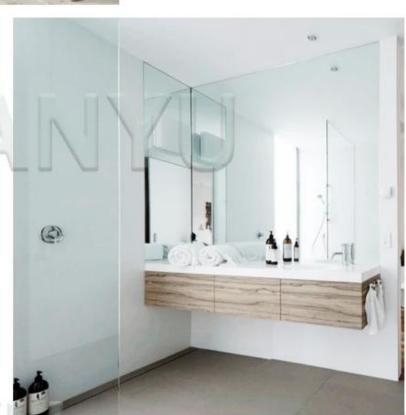

#### **BATHROOM MIRROR**

YUJING BATHROOM MIRROR IS USED WIDELY AROUND THE WORLD. IT IS PRODUCED WITH HIGH QUALITY CLEAR FLOAT GLASS AND TWO LAYERS OF GREY, YELLOW, GREEN OR OTHER COLORS OF ITALY FENZI PAINT. IT CAN BE SUPPLIED IN STOCK SIZE OR CAN BE CUT AND BEVELED TO SUIT CUSTOMER'S NEEDS.

VARIOUS SHAPES, LIKE FLAT, ROUND, OVAL, U SHAPE, S SHAPE, ETC., AND POLISHED EDGES LIKE ROUND EDGE(ALSO NAMED AS C-EDGE, PENCIL EDGE), AND FLAT EDGE, WAVE EDGE, BEVELED EDGE ETC. CANBE DONE, AND WE ALSO CAN BE DONE AS YOUT DEMANDS.