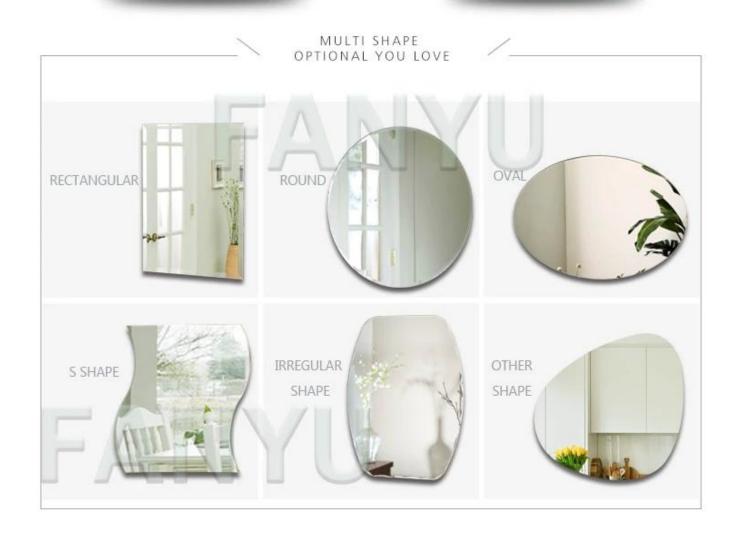

#### COMMODITIES PARAMETERS \_\_\_\_\_

FANYU

| Thickness       | 4mm,5mm,6mm,8mm,10mm,12mm                             |
|-----------------|-------------------------------------------------------|
| Size            | 400*3300mm,1830*1220mm,1650*2200mm,1830*2440mm,etc.   |
| Shapes          | Flat, oval, U shape, S shape, etc.                    |
| Back-coating    | Grey, yellow, green, etc.                             |
| Beveled Details | Round edge, flat edge, wave edge, belvelde edge, etc. |

VARIOUS SHAPES, LIKE FLAT, ROUND, OVAL, U SHAPE, S SHAPE, ETC., AND POLISHED EDGES LIKE ROUND EDGE(ALSO NAMED AS C-EDGE, PENCIL EDGE), AND FLAT EDGE, WAVE EDGE, BEVELED EDGE ETC. CANBE DONE, AND WE ALSO CAN BE DONE AS YOUT DEMANDS.