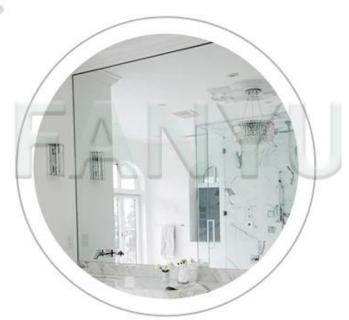

#### **BATHROOM MIRROR**

YUJING BATHROOM MIRROR IS USED WIDELY AROUND THE WORLD. IT IS PRODUCED WITH HIGH QUALITY CLEAR FLOAT GLASS AND TWO LAYERS OF GREY, YELLOW, GREEN OR OTHER COLORS OF ITALY FENZI PAINT. IT CAN BE SUPPLIED IN STOCK SIZE OR CAN BE CUT AND BEVELED TO SUIT CUSTOMER'S NEEDS.

VARIOUS SHAPES, LIKE FLAT, ROUND, OVAL, U SHAPE, S SHAPE, ETC., AND POLISHED EDGES LIKE ROUND EDGE(ALSO NAMED AS C-EDGE, PENCIL EDGE), AND FLAT EDGE, WAVE EDGE, BEVELED EDGE ETC. CANBE DONE, AND WE ALSO CAN BE DONE AS YOUT DEMANDS.