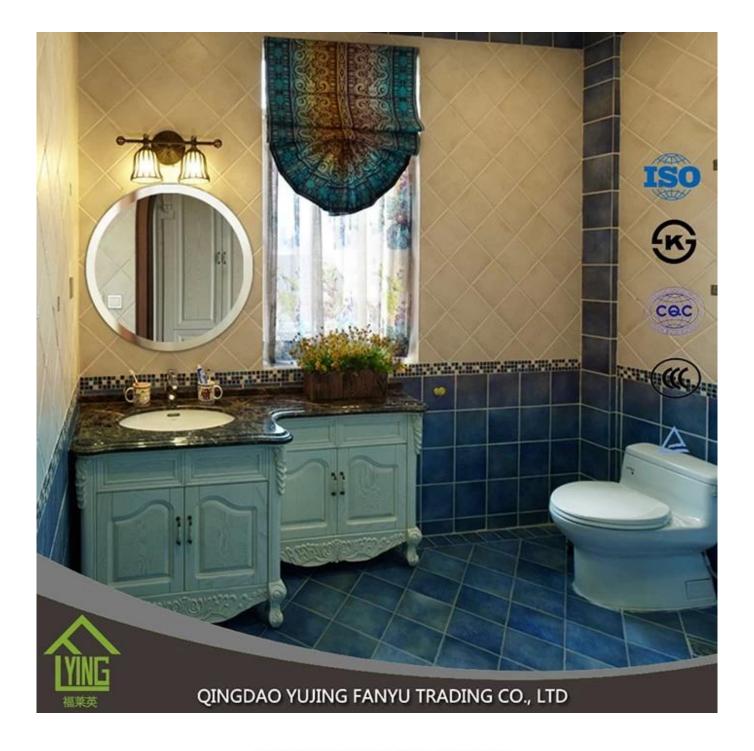

#### **BATHROOM MIRROR**

YUJING BATHROOM MIRROR IS USED WIDELY AROUND THE WORLD. IT IS PRODUCED WITH HIGH QUALITY CLEAR FLOAT GLASS AND TWO LAYERS OF GREY, YELLOW, GREEN OR OTHER COLORS OF ITALY FENZI PAINT. IT CAN BE SUPPLIED IN STOCK SIZE OR CAN BE CUT AND BEVELED TO SUIT CUSTOMER'S NEEDS.

VARIOUS SHAPES, LIKE FLAT, ROUND, OVAL, U SHAPE, S SHAPE, ETC., AND POLISHED EDGES LIKE ROUND EDGE(ALSO NAMED AS C-EDGE, PENCIL EDGE), AND FLAT EDGE, WAVE EDGE, BEVELED EDGE ETC. CANBE DONE, AND WE ALSO CAN BE DONE AS YOUT DEMANDS.