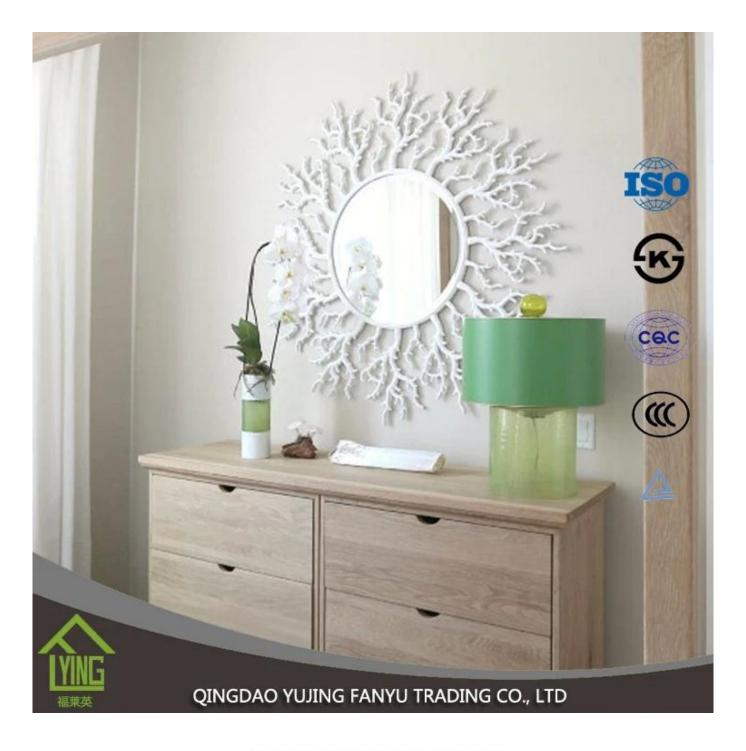

#### **BATHROOM MIRROR**

YUJING BATHROOM MIRROR IS USED WIDELY AROUND THE WORLD. IT IS PRODUCED WITH HIGH QUALITY CLEAR FLOAT GLASS AND TWO LAYERS OF GREY, YELLOW, GREEN OR OTHER COLORS OF ITALY FENZI PAINT. IT CAN BE SUPPLIED IN STOCK SIZE OR CAN BE CUT AND BEVELED TO SUIT CUSTOMER'S NEEDS.

VARIOUS SHAPES, LIKE FLAT, ROUND, OVAL, U SHAPE, S SHAPE, ETC., AND POLISHED EDGES LIKE ROUND EDGE(ALSO NAMED AS C-EDGE, PENCIL EDGE), AND FLAT EDGE, WAVE EDGE, BEVELED EDGE ETC. CANBE DONE, AND WE ALSO CAN BE DONE AS YOUT DEMANDS.