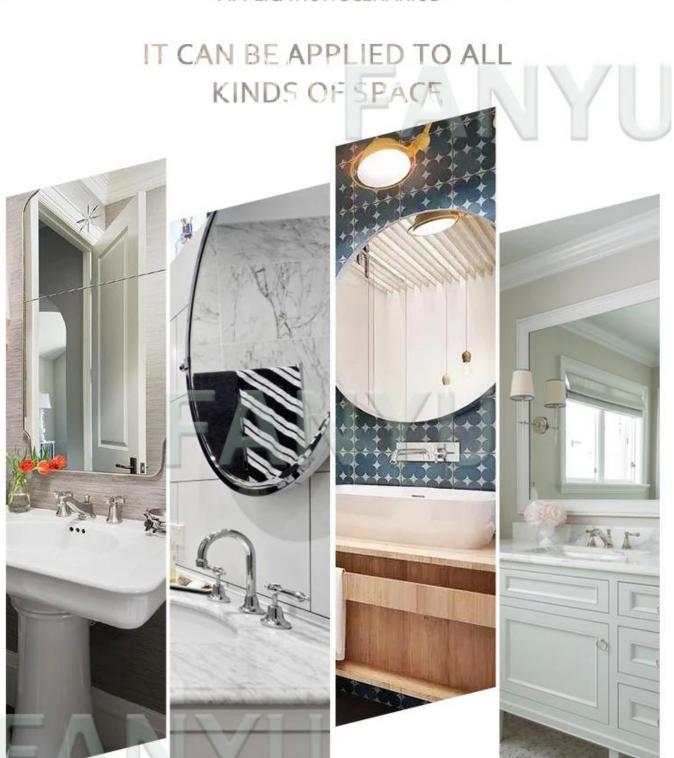

#### **BATHROOM MIRROR**

YUJING BATHROOM MIRROR IS USED WIDELY AROUND THE WORLD. IT IS PRODUCED WITH HIGH QUALITY CLEAR FLOAT GLASS AND TWO LAYERS OF GREY, YELLOW, GREEN OR OTHER COLORS OF ITALY FENZI PAINT. IT CAN BE SUPPLIED IN STOCK SIZE OR CAN BE CUT AND BEVELED TO SUIT CUSTOMER'S NEEDS.