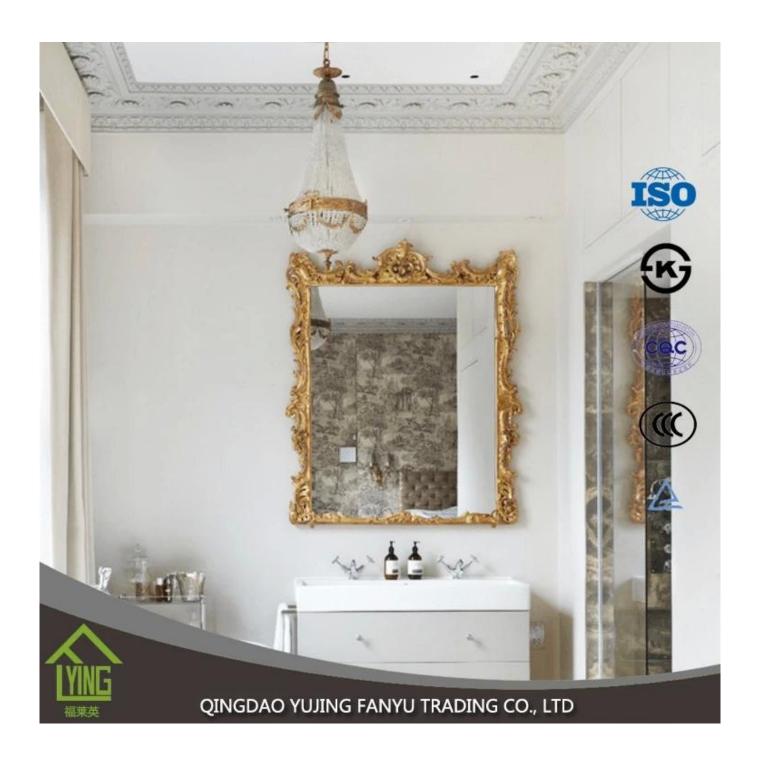

#### **BATHROOM MIRROR**

YUJING BATHROOM MIRROR IS USED WIDELY AROUND THE WORLD. IT IS PRODUCED WITH HIGH QUALITY CLEAR FLOAT GLASS AND TWO LAYERS OF GREY, YELLOW, GREEN OR OTHER COLORS OF ITALY FENZI PAINT. IT CAN BE SUPPLIED IN STOCK SIZE OR CAN BE CUT AND BEVELED TO SUIT CUSTOMER'S NEEDS.

VARIOUS SHAPES, LIKE FLAT, ROUND, OVAL, U SHAPE, S SHAPE, ETC., AND POLISHED EDGES LIKE ROUND EDGE(ALSO NAMED AS C-EDGE, PENCIL EDGE), AND FLAT EDGE, WAVE EDGE, BEVELED EDGE ETC. CANBE DONE, AND WE ALSO CAN BE DONE AS YOUT DEMANDS.