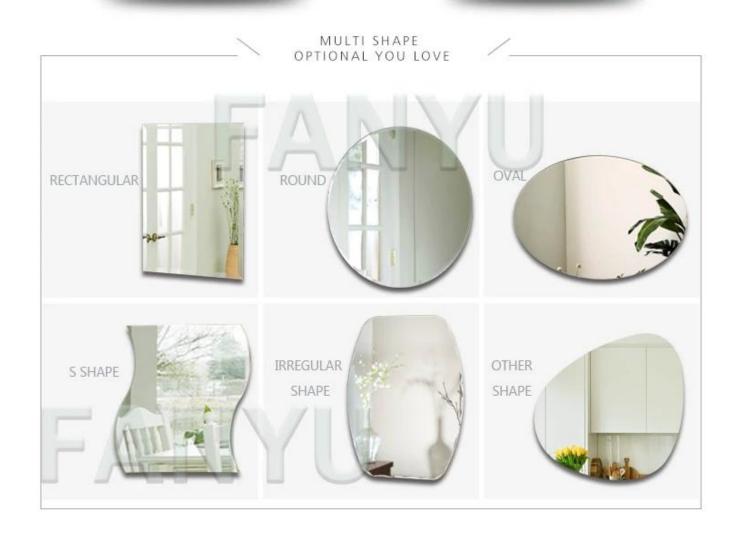

VARIOUS SHAPES, LIKE FLAT, ROUND, OVAL, U SHAPE, S SHAPE, ETC., AND POLISHED EDGES LIKE ROUND EDGE(ALSO NAMED AS C-EDGE, PENCIL EDGE), AND FLAT EDGE, WAVE EDGE, BEVELED EDGE ETC. CANBE DONE, AND WE ALSO CAN BE DONE AS YOUT DEMANDS.

THE TWO OPTION IS TO MEET YOU