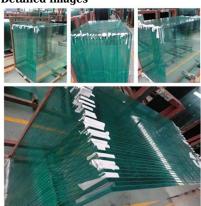

ina\ factory\ production\ of\ hot\ sale\ 12mm\ toughened\ glass$

product description

| Size             | Min.size:200*400mm,Max.size:2400*7000mm or customized          |
|------------------|----------------------------------------------------------------|
| Thinckness       | 3mm,4mm,5mm,6mm,8mm,10mm,12mm                                  |
| Color            | Clear,grey,bronze,etc                                          |
| Processing Shape | rectange,square,round,oval or custom                           |
| Surface shape    | flat and smooth                                                |
| Application      | frameless doors,shower enclosures,table tops and furniture,etc |
| Certificates     | ISO9001,TUV,CCC                                                |

## **Detailed images**







## Packing and delivery

Yujing mirror and glass are packed by sea-worthy fumigating wooden crates with paper as the inter-layer and iron belt for consolidation. It's suitable for long-distance sea delivery. Specific size of wooden crates with fumigation are available according to customers' demands. Yujing have professional loading team and experienced proficient, who will guarantee the cargo and container be firm and safe. Products of Yujing can reach to every port of the world safely and quickly.