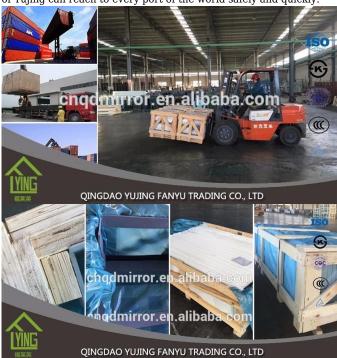

## Packing and delivery

Yujing mirror and glass are packed by sea-worthy fumigating wooden crates with paper as the inter-layer and iron belt for consolidation. It's suitable for long-distance sea delivery. Specific size of wooden crates with fumigation are available according to customers' demands. Yujing have professional loading team and experienced proficient, who will guarantee the cargo and container be firm and safe. Products of Yujing can reach to every port of the world safely and quickly.