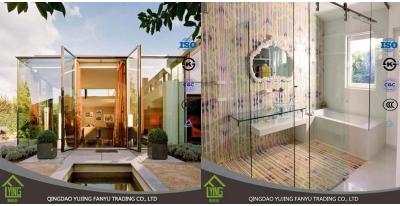

## $China\ factory\ production\ of\ hot\ sale\ 12mm\ toughened\ glass$

product description

| Size             | Min.size:200*400mm,Max.size:2400*7000mm or customized          |
|------------------|----------------------------------------------------------------|
| Thinckness       | 3mm,4mm,5mm,6mm,8mm,10mm,12mm                                  |
| Color            | Clear,grey,bronze,etc                                          |
| Processing Shape | rectange,square,round,oval or custom                           |
| Surface shape    | flat and smooth                                                |
| Application      | frameless doors,shower enclosures,table tops and furniture,etc |
| Certificates     | ISO9001,TUV,CCC                                                |