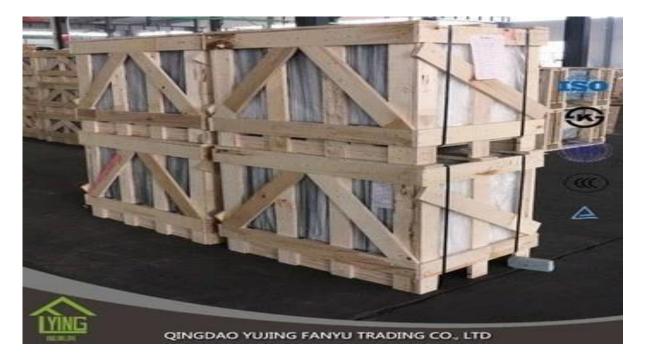

# China factory supply price meter laminated glass

| Thickness   | 6.38mm, 8.38mm, 10.38mm, 12.38mm, 8.76mm, 10.76mm, 12.76mm      |
|-------------|-----------------------------------------------------------------|
| Size        | 1830x2440mm, 2134x3300mm.                                       |
| Form        | Flat, round, oval, etc.                                         |
| Color       | Clear, ultra light, etc.                                        |
| Application | windows, curtain wall, skylight, sky bridge, furniture, kitchen |
| Packaging   | Wooden crates, waterproof paper and iron straps.                |
| Delivery    | within 30 days after confirm the order.                         |





### Packaging:

Wooden crates, waterproof paper and iron straps.



## Delivery:

within 30 days after confirm the order.

#### Contact us:

## Contacts: Ms.Daisy Zhang sales Qingdao Yujing Fanyu Trading Co., Ltd.



iny2568148290



+8617854286292



daisy@yujinggroup.cn



cn1511737723



daisy@yujinggroup.cn