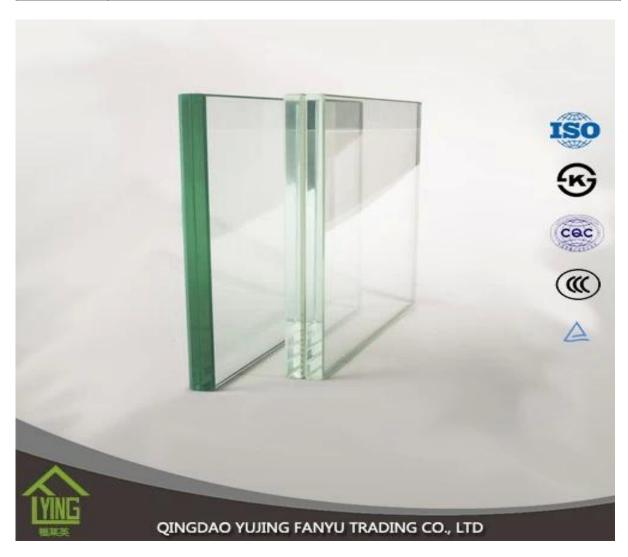

# China factory supply price meter laminated glass

| Thickness   | 6.38mm, 8.38mm, 10.38mm, 12.38mm, 8.76mm, 10.76mm, 12.76mm      |
|-------------|-----------------------------------------------------------------|
| Size        | 1830x2440mm, 2134x3300mm.                                       |
| Form        | Flat, round, oval, etc.                                         |
| Color       | Clear, ultra light, etc.                                        |
| Application | windows, curtain wall, skylight, sky bridge, furniture, kitchen |
| Packaging   | Wooden crates, waterproof paper and iron straps.                |
| Delivery    | within 30 days after confirm the order.                         |