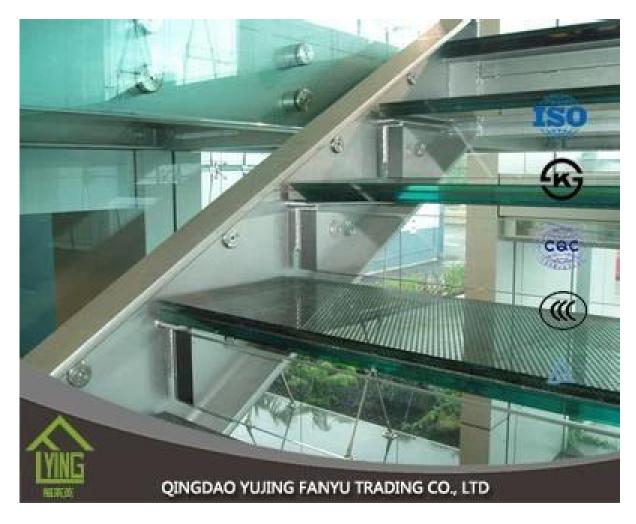

# China factory supply price meter laminated glass

| Thickness   | 6.38mm, 8.38mm, 10.38mm, 12.38mm, 8.76mm, 10.76mm, 12.76mm      |
|-------------|-----------------------------------------------------------------|
| Size        | 1830x2440mm, 2134x3300mm.                                       |
| Form        | Flat, round, oval, etc.                                         |
| Color       | Clear, ultra light, etc.                                        |
| Application | windows, curtain wall, skylight, sky bridge, furniture, kitchen |
| Packaging   | Wooden crates, waterproof paper and iron straps.                |
| Delivery    | within 30 days after confirm the order.                         |