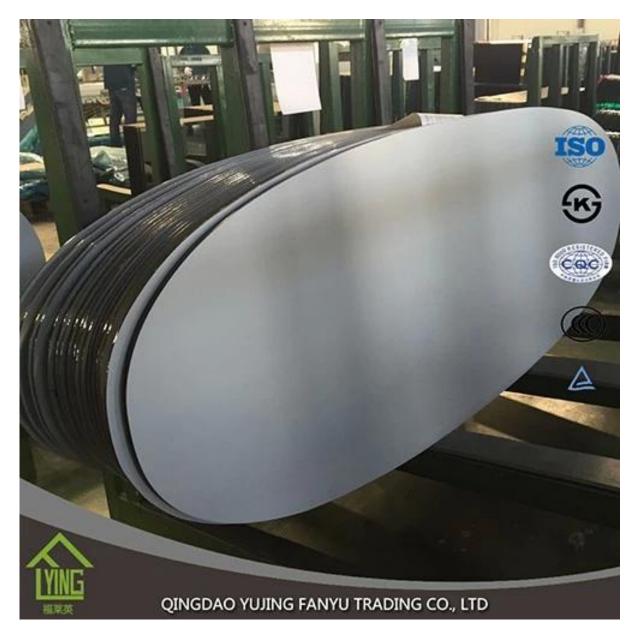

## China factory wholesale mirror decorative

| Thickness   | 3 mm, 4 mm, 5 mm, 6 mm, 8 mm, 10 mm              |
|-------------|--------------------------------------------------|
| Size        | 1220x1830mm, 1524x2134mm, 1830x2440mm            |
| Form        | Flat, round, oval, etc.                          |
| Color       | Clear, ultra lights, etc.                        |
| Application | Makeup mirror, mirror on the wall.               |
| Packaging   | Wooden chests, waterproof paper and iron straps. |
| Delivery    | 30 days within the receipt.                      |