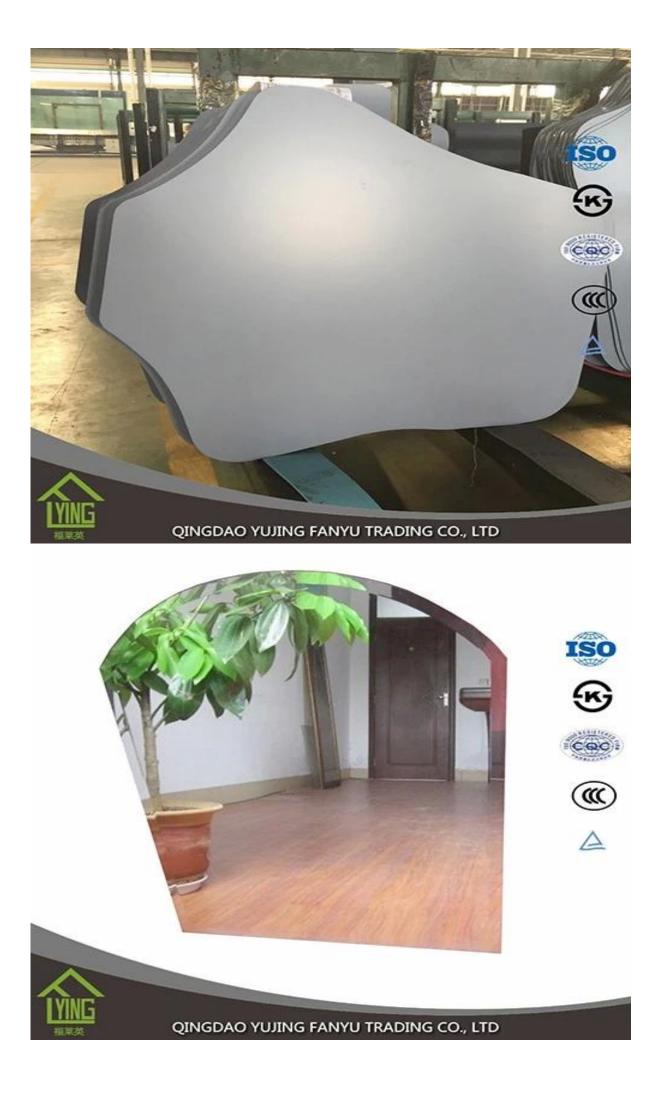

## China factory wholesale mirror decorative

| Thickness   | 3 mm, 4 mm, 5 mm, 6 mm, 8 mm, 10 mm              |
|-------------|--------------------------------------------------|
| Size        | 1220x1830mm, 1524x2134mm, 1830x2440mm            |
| Form        | Flat, round, oval, etc.                          |
| Color       | Clear, ultra lights, etc.                        |
| Application | Makeup mirror, mirror on the wall.               |
| Packaging   | Wooden chests, waterproof paper and iron straps. |
| Delivery    | 30 days within the receipt.                      |