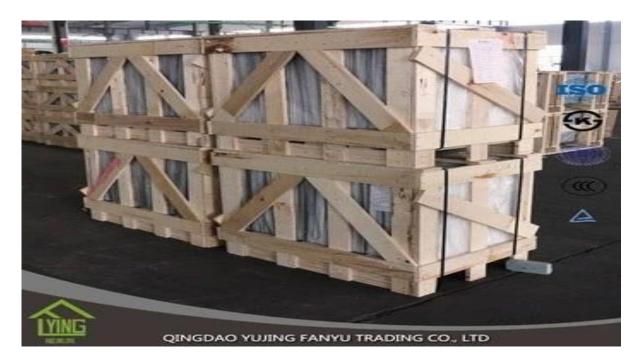

## China factory wholesale mirrored furniture wall mirror processing mirror cheap

| Thickness   | 3 mm, 4 mm, 5 mm, 6 mm, 8 mm, 10 mm              |
|-------------|--------------------------------------------------|
| Size        | 1220x1830mm, 1524x2134mm, 1830x2440mm            |
| Form        | Flat, round, oval, etc.                          |
| Color       | Clear, ultra lights, etc.                        |
| Application | Makeup mirror, mirror on the wall.               |
| Packaging   | Wooden chests, waterproof paper and iron straps. |
| Delivery    | 30 days within the receipt.                      |



















## Packaging:

Wooden chests, waterproof paper and iron straps.



## **Delivery**:

30 days within the receipt.

## Contact us:

Contacts: Ms.Daisy Zhang sales
Qingdao Yujing Fanyu Trading Co., Ltd.





+8617854286292



daisy@yujinggroup.cn



cn1511737723



daisy@yujinggroup.cn



2568148290