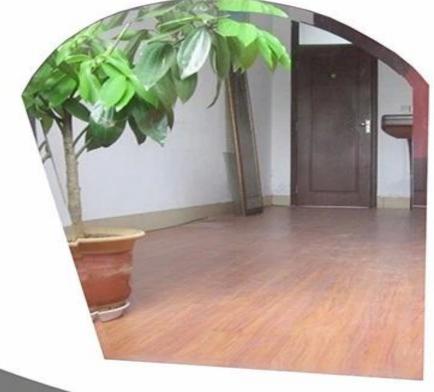

## China factory wholesale mirrored furniture wall mirror processing mirror cheap

| Thickness   | 3 mm, 4 mm, 5 mm, 6 mm, 8 mm, 10 mm              |
|-------------|--------------------------------------------------|
| Size        | 1220x1830mm, 1524x2134mm, 1830x2440mm            |
| Form        | Flat, round, oval, etc.                          |
| Color       | Clear, ultra lights, etc.                        |
| Application | Makeup mirror, mirror on the wall.               |
| Packaging   | Wooden chests, waterproof paper and iron straps. |
| Delivery    | 30 days within the receipt.                      |