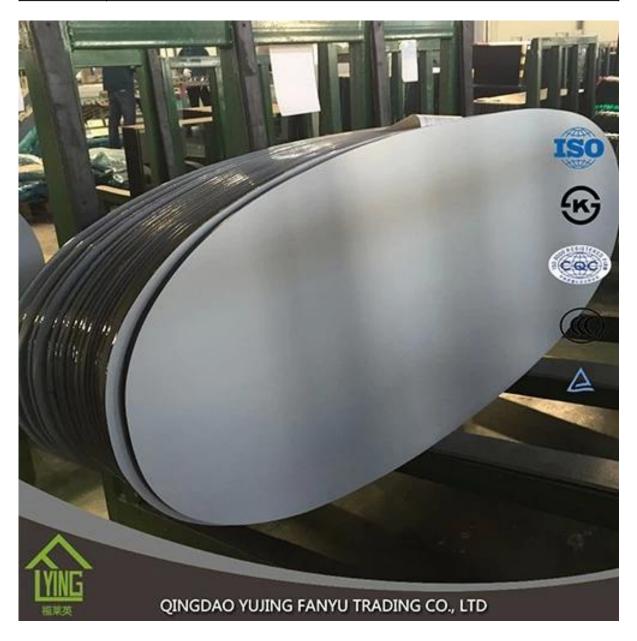

## China factory wholesale mirrored furniture wall mirror processing mirror cheap

| Thickness   | 3 mm, 4 mm, 5 mm, 6 mm, 8 mm, 10 mm              |
|-------------|--------------------------------------------------|
| Size        | 1220x1830mm, 1524x2134mm, 1830x2440mm            |
| Form        | Flat, round, oval, etc.                          |
| Color       | Clear, ultra lights, etc.                        |
| Application | Makeup mirror, mirror on the wall.               |
| Packaging   | Wooden chests, waterproof paper and iron straps. |
| Delivery    | 30 days within the receipt.                      |