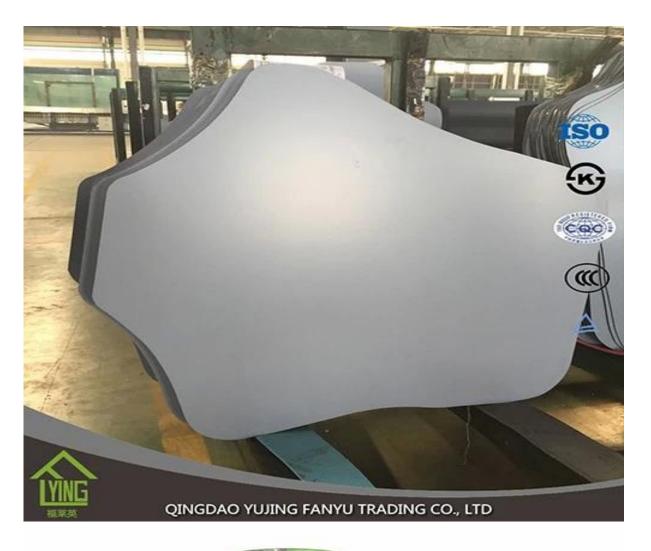

## China factory wholesale mirrored furniture wall mirror processing mirror cheap

| Thickness   | 3 mm, 4 mm, 5 mm, 6 mm, 8 mm, 10 mm              |
|-------------|--------------------------------------------------|
| Size        | 1220x1830mm, 1524x2134mm, 1830x2440mm            |
| Form        | Flat, round, oval, etc.                          |
| Color       | Clear, ultra lights, etc.                        |
| Application | Makeup mirror, mirror on the wall.               |
| Packaging   | Wooden chests, waterproof paper and iron straps. |
| Delivery    | 30 days within the receipt.                      |