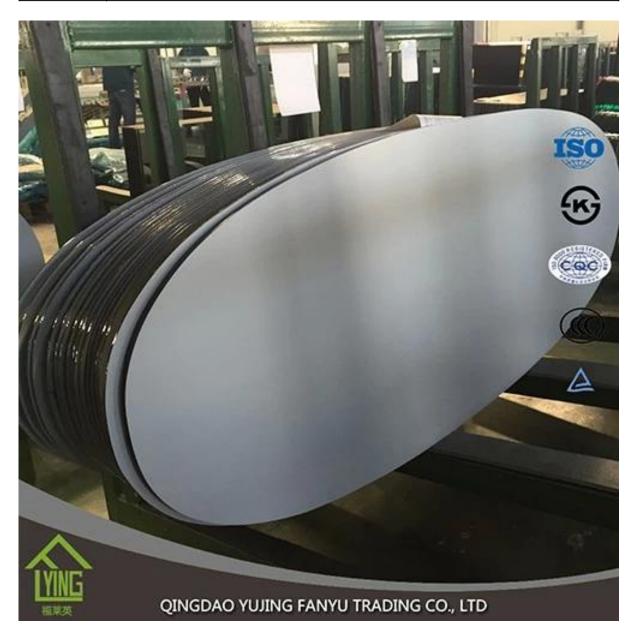

## China factory wholesale processing mirror custom mirrors mirror cut to size

| Thickness   | 3 mm, 4 mm, 5 mm, 6 mm, 8 mm, 10 mm              |
|-------------|--------------------------------------------------|
| Size        | 1220x1830mm, 1524x2134mm, 1830x2440mm            |
| Form        | Flat, round, oval, etc.                          |
| Color       | Clear, ultra lights, etc.                        |
| Application | Makeup mirror, mirror on the wall.               |
| Packaging   | Wooden chests, waterproof paper and iron straps. |
| Delivery    | 30 days within the receipt.                      |