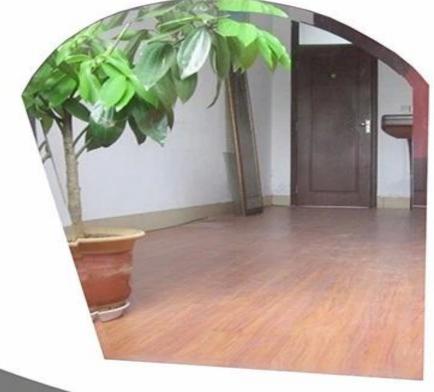

## China factory wholesale processing mirror custom mirrors mirror cut to size

| Thickness   | 3 mm, 4 mm, 5 mm, 6 mm, 8 mm, 10 mm              |
|-------------|--------------------------------------------------|
| Size        | 1220x1830mm, 1524x2134mm, 1830x2440mm            |
| Form        | Flat, round, oval, etc.                          |
| Color       | Clear, ultra lights, etc.                        |
| Application | Makeup mirror, mirror on the wall.               |
| Packaging   | Wooden chests, waterproof paper and iron straps. |
| Delivery    | 30 days within the receipt.                      |