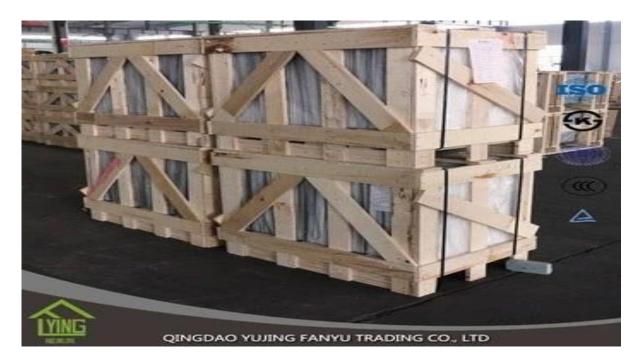

## China factory wholesale processing mirror custom mirrors mirror cut to size

| Thickness   | 3 mm, 4 mm, 5 mm, 6 mm, 8 mm, 10 mm              |
|-------------|--------------------------------------------------|
| Size        | 1220x1830mm, 1524x2134mm, 1830x2440mm            |
| Form        | Flat, round, oval, etc.                          |
| Color       | Clear, ultra lights, etc.                        |
| Application | Makeup mirror, mirror on the wall.               |
| Packaging   | Wooden chests, waterproof paper and iron straps. |
| Delivery    | 30 days within the receipt.                      |



















## Packaging:

Wooden chests, waterproof paper and iron straps.



## **Delivery**:

30 days within the receipt.

## Contact us:

Contacts: Ms.Daisy Zhang sales
Qingdao Yujing Fanyu Trading Co., Ltd.





+8617854286292



daisy@yujinggroup.cn



cn1511737723



daisy@yujinggroup.cn



2568148290