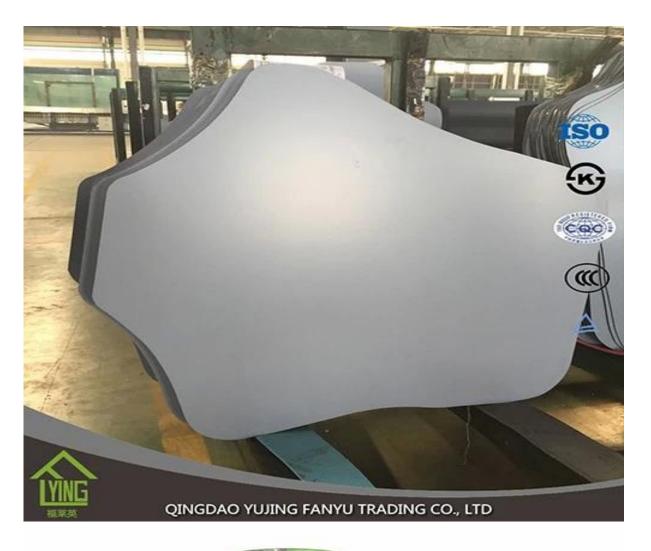

## China factory wholesale processing mirror custom mirrors mirror cut to size

| Thickness   | 3 mm, 4 mm, 5 mm, 6 mm, 8 mm, 10 mm              |
|-------------|--------------------------------------------------|
| Size        | 1220x1830mm, 1524x2134mm, 1830x2440mm            |
| Form        | Flat, round, oval, etc.                          |
| Color       | Clear, ultra lights, etc.                        |
| Application | Makeup mirror, mirror on the wall.               |
| Packaging   | Wooden chests, waterproof paper and iron straps. |
| Delivery    | 30 days within the receipt.                      |