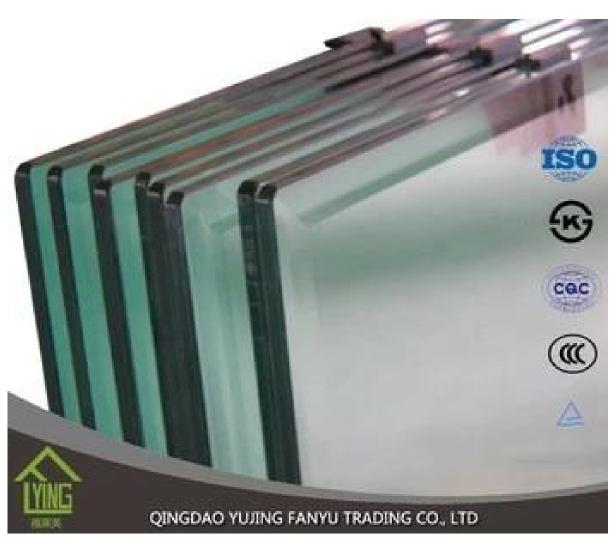

## China factory wholesale pvb laminated glass with top quality

| Thickness   | 6.38mm, 8.38mm, 10.38mm, 12.38mm, 8.76mm, 10.76mm, 12.76mm      |
|-------------|-----------------------------------------------------------------|
| Size        | 1830x2440mm, 2134x3300mm.                                       |
| Form        | Flat, round, oval, etc.                                         |
| Color       | Clear, ultra light, etc.                                        |
| Application | windows, curtain wall, skylight, sky bridge, furniture, kitchen |
| Packaging   | Wooden crates, waterproof paper and iron straps.                |
| Delivery    | within 30 days after confirm the order.                         |