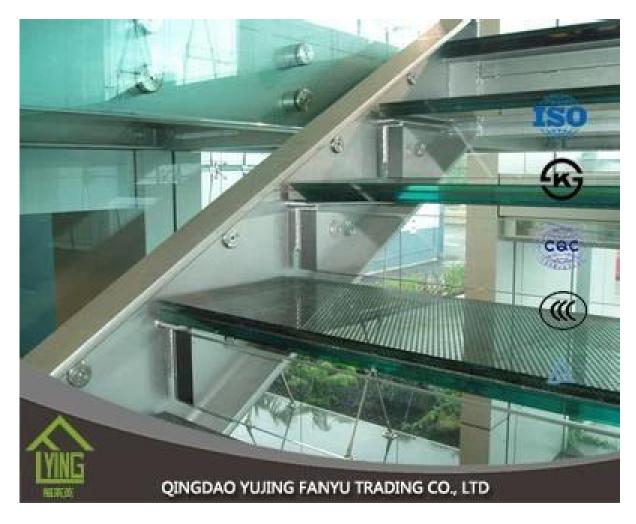

## China factory wholesale pvb laminated glass with top quality

| Thickness   | 6.38mm, 8.38mm, 10.38mm, 12.38mm, 8.76mm, 10.76mm, 12.76mm      |
|-------------|-----------------------------------------------------------------|
| Size        | 1830x2440mm, 2134x3300mm.                                       |
| Form        | Flat, round, oval, etc.                                         |
| Color       | Clear, ultra light, etc.                                        |
| Application | windows, curtain wall, skylight, sky bridge, furniture, kitchen |
| Packaging   | Wooden crates, waterproof paper and iron straps.                |
| Delivery    | within 30 days after confirm the order.                         |