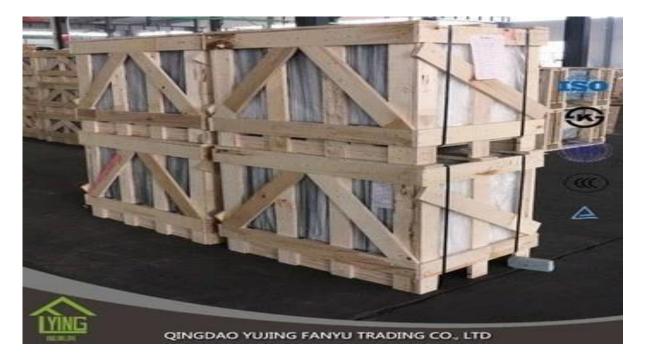

## China factory wholesale pvb laminated glass with top quality

| Thickness   | 6.38mm, 8.38mm, 10.38mm, 12.38mm, 8.76mm, 10.76mm, 12.76mm      |
|-------------|-----------------------------------------------------------------|
| Size        | 1830x2440mm, 2134x3300mm.                                       |
| Form        | Flat, round, oval, etc.                                         |
| Color       | Clear, ultra light, etc.                                        |
| Application | windows, curtain wall, skylight, sky bridge, furniture, kitchen |
| Packaging   | Wooden crates, waterproof paper and iron straps.                |
| Delivery    | within 30 days after confirm the order.                         |





#### Packaging:

Wooden crates, waterproof paper and iron straps.



### Delivery:

within 30 days after confirm the order.

#### Contact us:

# Contacts: Ms.Daisy Zhang sales Qingdao Yujing Fanyu Trading Co., Ltd.



iny2568148290



+8617854286292



daisy@yujinggroup.cn



cn1511737723



daisy@yujinggroup.cn