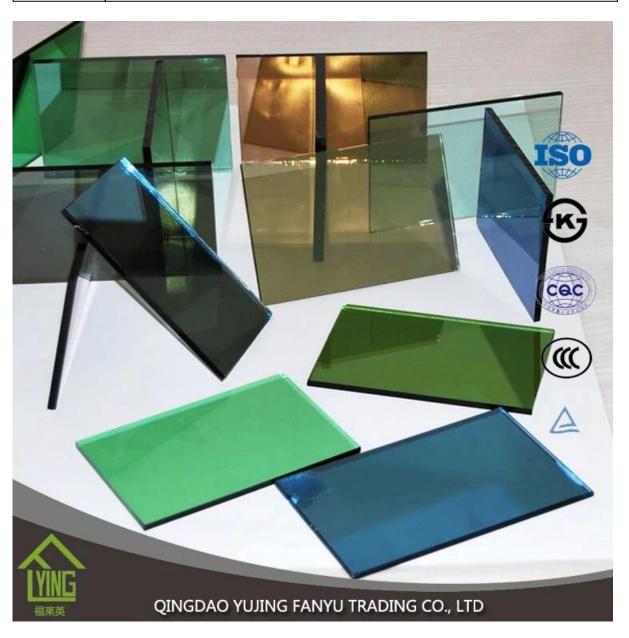

## China gold reflective glass wholesale

| Thickness   | 4mm, 5mm, 6mm, 8mm, 10mm, 12mm                   |
|-------------|--------------------------------------------------|
| Size        | 1830x2440mm, 2134x3300mm.                        |
| Form        | Flat, round, oval, etc.                          |
| Color       | Clear, ultra light, etc.                         |
| Application | windows, building, etc.                          |
| Packaging   | Wooden crates, waterproof paper and iron straps. |
| Delivery    | within 30 days after confirm the order.          |