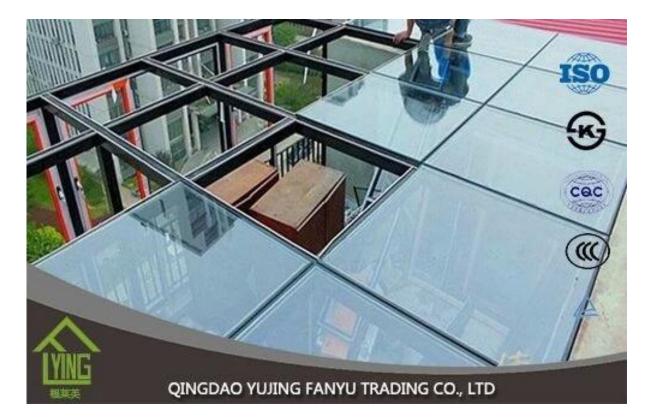

## China gold reflective glass wholesale

| Thickness   | 4mm, 5mm, 6mm, 8mm, 10mm, 12mm                   |
|-------------|--------------------------------------------------|
| Size        | 1830x2440mm, 2134x3300mm.                        |
| Form        | Flat, round, oval, etc.                          |
| Color       | Clear, ultra light, etc.                         |
| Application | windows, building, etc.                          |
| Packaging   | Wooden crates, waterproof paper and iron straps. |
| Delivery    | within 30 days after confirm the order.          |