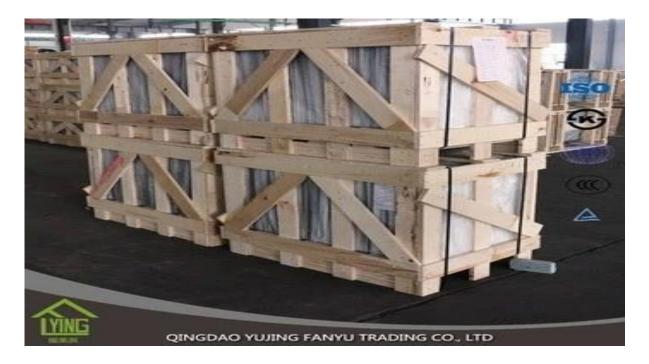

## China gold reflective glass wholesale

| Thickness   | 4mm, 5mm, 6mm, 8mm, 10mm, 12mm                   |
|-------------|--------------------------------------------------|
| Size        | 1830x2440mm, 2134x3300mm.                        |
| Form        | Flat, round, oval, etc.                          |
| Color       | Clear, ultra light, etc.                         |
| Application | windows, building, etc.                          |
| Packaging   | Wooden crates, waterproof paper and iron straps. |
| Delivery    | within 30 days after confirm the order.          |





#### Packaging:

Wooden crates, waterproof paper and iron straps.



### **Delivery**:

within 30 days after confirm the order.

#### Contact us:

# Contacts: Ms.Daisy Zhang sales Qingdao Yujing Fanyu Trading Co., Ltd.