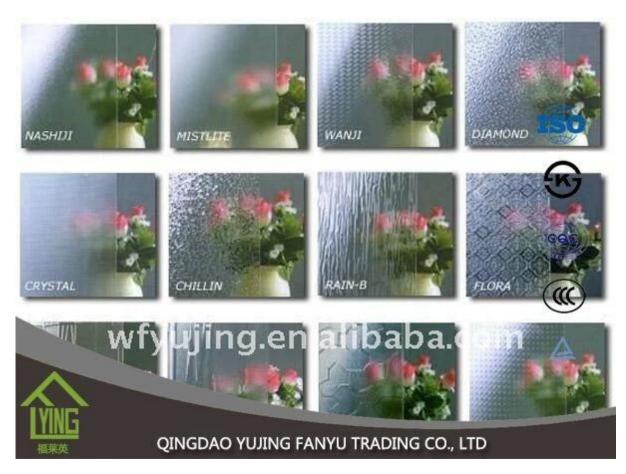

## China karatachi pattern glass wholesale

| Thickness   | 3 mm, 4 mm, 5 mm, 6 mm, 8 mm, 10 mm              |
|-------------|--------------------------------------------------|
| Size        | 1220x1830mm, 1524x2134mm, 1830x2440mm            |
| Form        | Flat, round, oval, etc.                          |
| Color       | Clear, ultra light, etc.                         |
| Application | The building of the Office door and glass.       |
| Packaging   | Wooden chests, waterproof paper and iron straps. |
| Delivery    | within 30 days of the order confirmation.        |