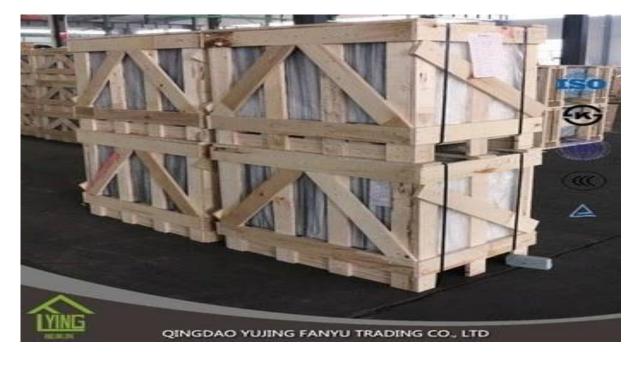

## China karatachi pattern glass wholesale

| Thickness   | 3 mm, 4 mm, 5 mm, 6 mm, 8 mm, 10 mm              |
|-------------|--------------------------------------------------|
| Size        | 1220x1830mm, 1524x2134mm, 1830x2440mm            |
| Form        | Flat, round, oval, etc.                          |
| Color       | Clear, ultra light, etc.                         |
| Application | The building of the Office door and glass.       |
| Packaging   | Wooden chests, waterproof paper and iron straps. |
| Delivery    | within 30 days of the order confirmation.        |





## Packaging:

Wooden chests, waterproof paper and iron straps.



### **Delivery**:

within 30 days of the order confirmation.

#### Contact us:

# Contacts: Ms.Daisy Zhang sales Qingdao Yujing Fanyu Trading Co., Ltd.