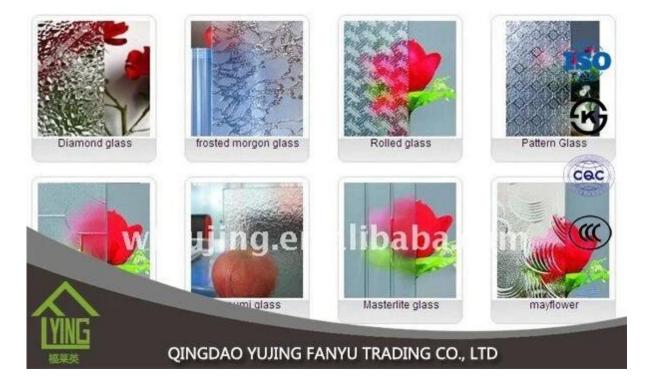

## China karatachi pattern glass wholesale

| Thickness   | 3 mm, 4 mm, 5 mm, 6 mm, 8 mm, 10 mm              |
|-------------|--------------------------------------------------|
| Size        | 1220x1830mm, 1524x2134mm, 1830x2440mm            |
| Form        | Flat, round, oval, etc.                          |
| Color       | Clear, ultra light, etc.                         |
| Application | The building of the Office door and glass.       |
| Packaging   | Wooden chests, waterproof paper and iron straps. |
| Delivery    | within 30 days of the order confirmation.        |