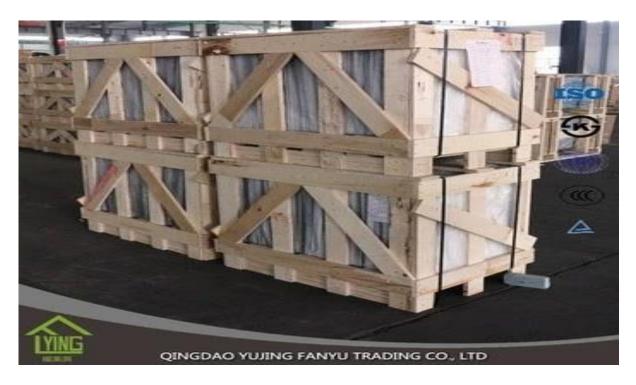

## China manufacture back painted glass 6mm tempered glass

| Thickness   | 3mm, 4 mm, 5mm, 6mm, 8mm, 10mm, 12mm                |
|-------------|-----------------------------------------------------|
| Size        | 2440x1830m, 1830x 1220mm, 1650x2200mm or your needs |
| Form        | Flat, round, oval, etc.                             |
| Color       | Clear, ultra light, etc.                            |
| Application | Frameless shop front façade, skylight, handrail     |
| Packaging   | Wooden chest, waterproof paper, iron strap.         |
| Delivery    | Within 30 days of order confirmation                |





### Packaging:

Wooden chest, waterproof paper, iron strap.



#### **Delivery**: Within 30 days of order confirmation

#### Contact Us:

# Contacts: Ms.Daisy Zhang sales Qingdao Yujing Fanyu Trading Co., Ltd.