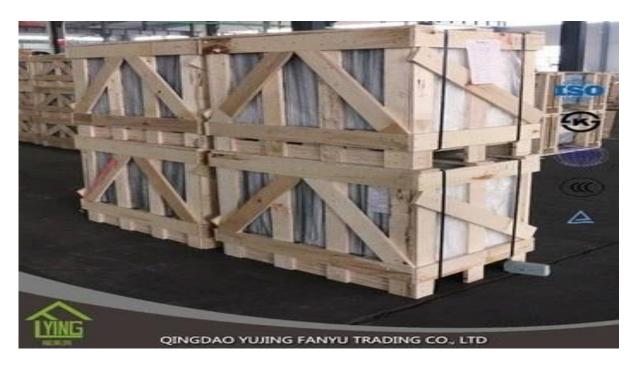

## China manufacture direct sale bronze bamboo tinted glass

| Thickness   | 4 m                                                              |
|-------------|------------------------------------------------------------------|
| Size        | 1830x2440mm, 2134x3300mm.                                        |
| Form        | Flat, round, oval, etc.                                          |
| Color       | Clear, ultra light, etc.                                         |
| Application | Windows, curtain walls, skylight, sky bridge, furniture, kitchen |
| Packaging   | Wooden chests, waterproof paper and iron straps.                 |
| Delivery    | within 30 days after the confirmation of the order.              |





## Packaging:

Wooden chests, waterproof paper and iron straps.



## Delivery:

within 30 days after the confirmation of the order.

## Contact us:

Contacts: Ms.Daisy Zhang sales
Qingdao Yujing Fanyu Trading Co., Ltd.



iny2568148290



+8617854286292



daisy@yujinggroup.cn



ss cn1511737723



daisy@yujinggroup.cn



2568148290