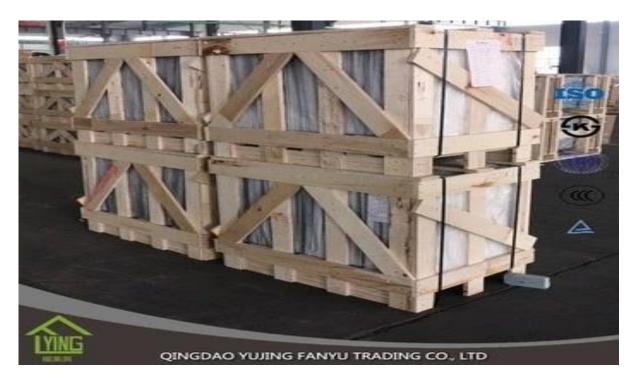

## China manufacture wholesael tempered glass for table

| Thickness   | 3 mm, 4 mm, 5 mm,6mm, 8mm,10mm, 12mm                     |
|-------------|----------------------------------------------------------|
| Size        | 2440x1830mm, 1830x1220mm, 1650x2200mm or customer's need |
| Form        | Flat, round, oval, etc.                                  |
| Color       | Clear, ultra light, etc.                                 |
| Application | storefronts, frameless facades, skylights, railings      |
| Packaging   | Wooden crates, waterproof paper and iron straps.         |
| Delivery    | within 30 days after confirm the order.                  |

### Packaging:

Wooden crates, waterproof paper and iron straps.