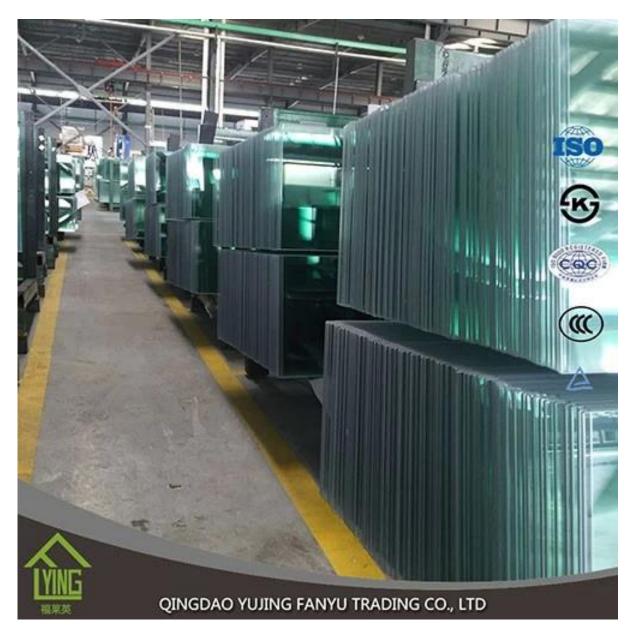

## China manufacture wholesael tempered glass for table

| Thickness   | 3 mm, 4 mm, 5 mm,6mm, 8mm,10mm, 12mm                     |
|-------------|----------------------------------------------------------|
| Size        | 2440x1830mm, 1830x1220mm, 1650x2200mm or customer's need |
| Form        | Flat, round, oval, etc.                                  |
| Color       | Clear, ultra light, etc.                                 |
| Application | storefronts, frameless facades, skylights, railings      |
| Packaging   | Wooden crates, waterproof paper and iron straps.         |
| Delivery    | within 30 days after confirm the order.                  |