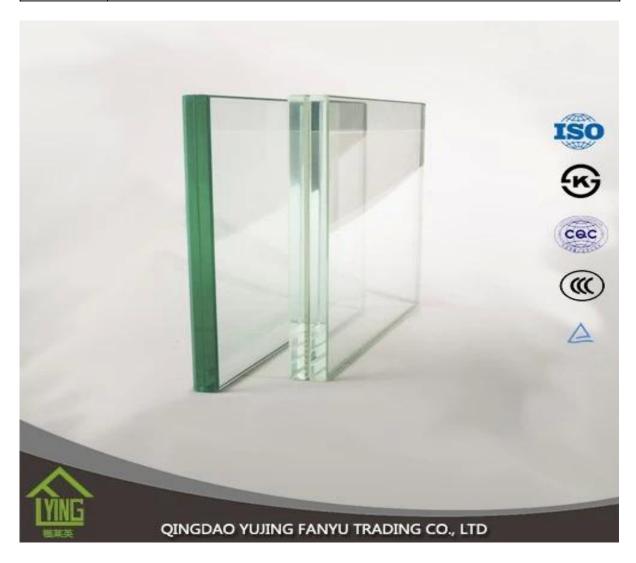

# China manufacturer laminated glass wholesale

| Thickness   | 6.38mm, 8.38mm, 10.38mm, 12.38mm, 8.76mm, 10.76mm, 12.76mm      |
|-------------|-----------------------------------------------------------------|
| Size        | 1830x2440mm, 2134x3300mm.                                       |
| Form        | Flat, round, oval, etc.                                         |
| Color       | Clear, ultra light, etc.                                        |
| Application | windows, curtain wall, skylight, sky bridge, furniture, kitchen |
| Packaging   | Wooden crates, waterproof paper and iron straps.                |
| Delivery    | within 30 days after confirm the order.                         |