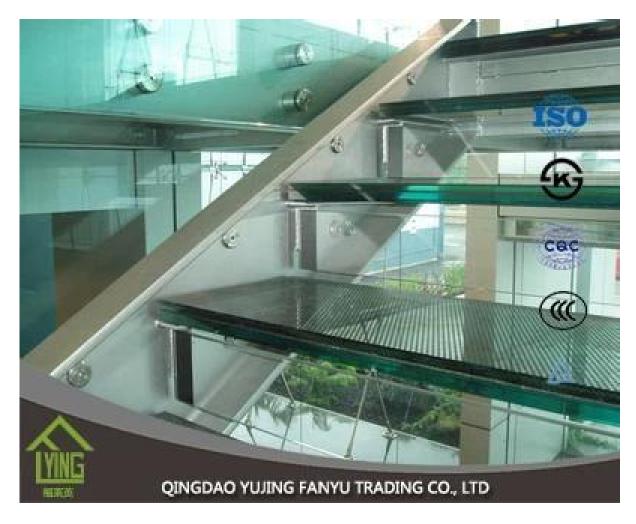

# China manufacturer laminated glass wholesale

| Thickness   | 6.38mm, 8.38mm, 10.38mm, 12.38mm, 8.76mm, 10.76mm, 12.76mm      |
|-------------|-----------------------------------------------------------------|
| Size        | 1830x2440mm, 2134x3300mm.                                       |
| Form        | Flat, round, oval, etc.                                         |
| Color       | Clear, ultra light, etc.                                        |
| Application | windows, curtain wall, skylight, sky bridge, furniture, kitchen |
| Packaging   | Wooden crates, waterproof paper and iron straps.                |
| Delivery    | within 30 days after confirm the order.                         |