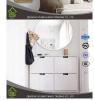

Specification: Product Name : char netror glass Thickass: 2nn Jam fann San fann Thickass: 2nn Jam fann San fann Class Caler. Char, Ultic Actar Javo grey, Earo bronze Pahat Caler: Crey, Yellow, Green. etc. Sagar: finst shops or et per castomer's demand, like ro Large mitreer glass sizes and Schon on. We are mirror m