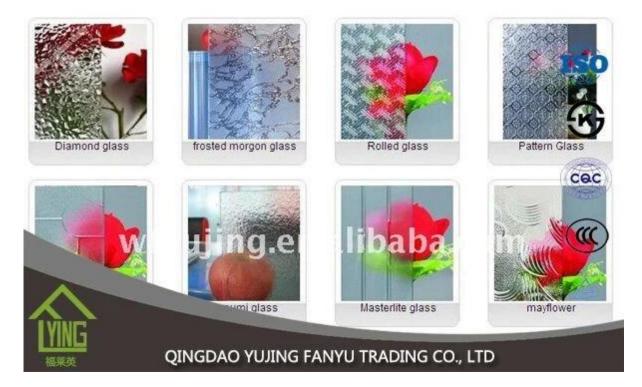

## China patterned glass manufacturer with top quality

| Thickness   | 3 mm, 4 mm, 5 mm, 6 mm, 8 mm, 10 mm              |
|-------------|--------------------------------------------------|
| Size        | 1220x1830mm, 1524x2134mm, 1830x2440mm            |
| Form        | Flat, round, oval, etc.                          |
| Color       | Clear, ultra light, etc.                         |
| Application | The building of the Office door and glass.       |
| Packaging   | Wooden chests, waterproof paper and iron straps. |
| Delivery    | within 30 days of the order confirmation.        |