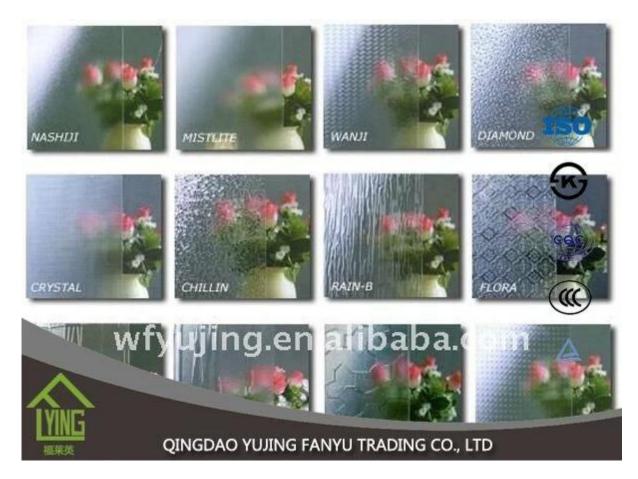

## China patterned glass manufacturer with top quality

| Thickness   | 3 mm, 4 mm, 5 mm, 6 mm, 8 mm, 10 mm              |
|-------------|--------------------------------------------------|
| Size        | 1220x1830mm, 1524x2134mm, 1830x2440mm            |
| Form        | Flat, round, oval, etc.                          |
| Color       | Clear, ultra light, etc.                         |
| Application | The building of the Office door and glass.       |
| Packaging   | Wooden chests, waterproof paper and iron straps. |
| Delivery    | within 30 days of the order confirmation.        |