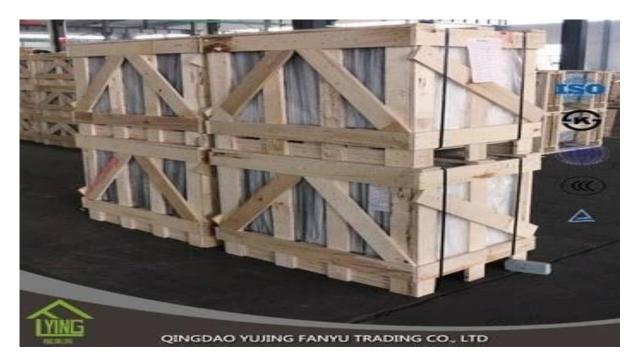

## China patterned glass manufacturer with top quality

| Thickness   | 3 mm, 4 mm, 5 mm, 6 mm, 8 mm, 10 mm              |
|-------------|--------------------------------------------------|
| Size        | 1220x1830mm, 1524x2134mm, 1830x2440mm            |
| Form        | Flat, round, oval, etc.                          |
| Color       | Clear, ultra light, etc.                         |
| Application | The building of the Office door and glass.       |
| Packaging   | Wooden chests, waterproof paper and iron straps. |
| Delivery    | within 30 days of the order confirmation.        |





### Packaging:

Wooden chests, waterproof paper and iron straps.



#### **Delivery**:

within 30 days of the order confirmation.

#### Contact us:

# Contacts: Ms.Daisy Zhang sales Qingdao Yujing Fanyu Trading Co., Ltd.



iny2568148290



+8617854286292



S daisy@yujinggroup.cn is cn1511737723





🛯 daisy@yujinggroup.cn \, 🤗 2568148290