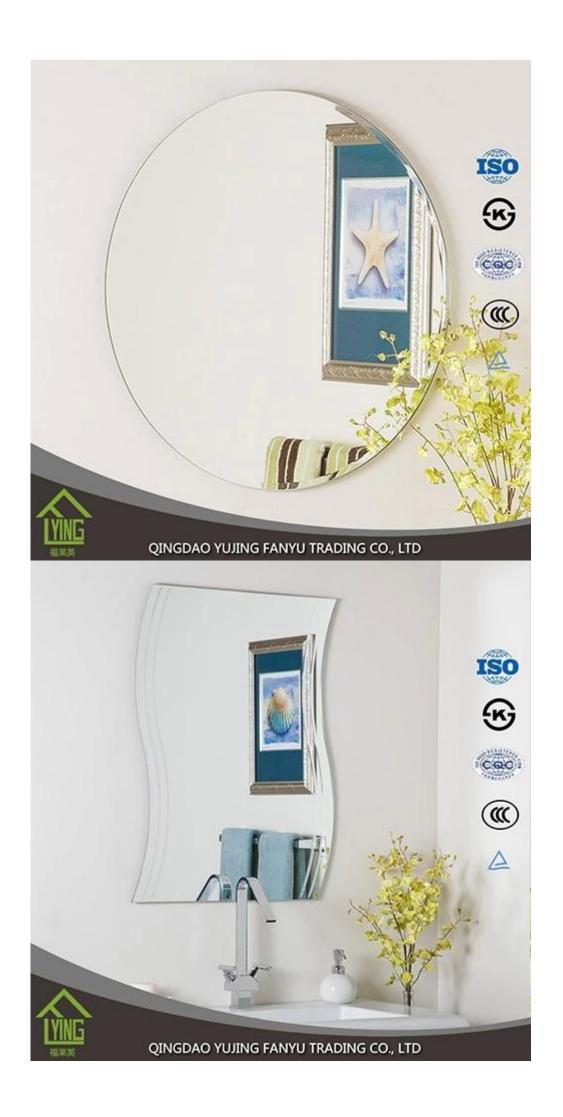

| Product        | Silver Mirror                                                                                |
|----------------|----------------------------------------------------------------------------------------------|
| Material       | High quality clear float glass, Silver; Italy FENZI paint                                    |
| Thickness      | 2mm, 2mm, 4mm, 5mm, 6mm                                                                      |
| Olass Color    | Clear, Euro grey, Euro bronze, Golden bronze                                                 |
| Paint Color    | Grey, Yellow, Green, etc.                                                                    |
| Edgeworks      | Round edgel Pencil edgel C-edge; Flat edgelbeveled edge, etc.                                |
| Shape          | Unframed, cut per customer's demand, like round, square, rectangular, etc.                   |
| Size           | 1650 x 2200mm, 1830 x 1220mm, 1830 x 2440mm, 2134 x 3300mm or customized                     |
| OEM service    | Available in shape, size, cotor, etc.                                                        |
| Payment Term   | 70T, LIC, etc.                                                                               |
| Application    | Decoration, Furniture, Bathroom, etc.                                                        |
| Certificates   | ISO 9001 2000, INTERKET, TUV, KS                                                             |
| Main customers | Europe, USA, East Aisa, South Asia, Southeast Asia, Africa, South America, Middle East, etc. |

- 1,Clear and exact images
- 2,Add a feeling of depth to any room with single coating or double coating.
- 3,The backing paint resists acid and moisture
- 4,High quality float glass and modern mirror equipment combine to produce competitively priced mirrors of exceptionally high quality.
- 5, Mirrors can be supplied in standard sizes or can be cut and beveled to suit customer's needs.