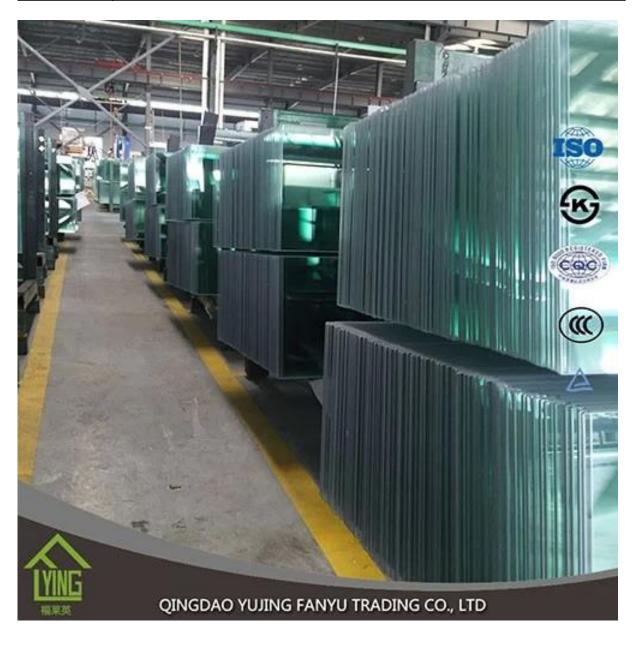

## China solar tempered glass sheet wholesale

| Thickness   | 2 mm / mm 5 mm 6mm 0mm 10mm 10mm                         |
|-------------|----------------------------------------------------------|
| Tilless     | 3 mm, 4 mm, 5 mm,6mm, 8mm,10mm, 12mm                     |
| Size        | 2440x1830mm, 1830x1220mm, 1650x2200mm or customer's need |
| Form        | Flat, round, oval, etc.                                  |
| Color       | Clear, ultra light, etc.                                 |
| Application | storefronts, frameless facades, skylights, railings      |
| Packaging   | Wooden crates, waterproof paper and iron straps.         |
| Delivery    | within 30 days after confirm the order.                  |