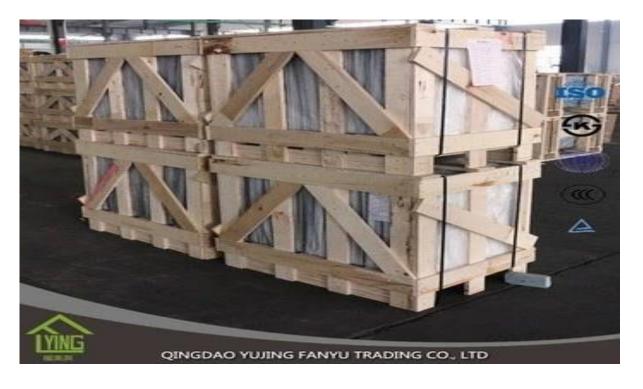

## China solar tempered glass sheet wholesale

| Thickness   | 2 mm / mm 5 mm 6mm 0mm 10mm 10mm                         |
|-------------|----------------------------------------------------------|
| Tilless     | 3 mm, 4 mm, 5 mm,6mm, 8mm,10mm, 12mm                     |
| Size        | 2440x1830mm, 1830x1220mm, 1650x2200mm or customer's need |
| Form        | Flat, round, oval, etc.                                  |
| Color       | Clear, ultra light, etc.                                 |
| Application | storefronts, frameless facades, skylights, railings      |
| Packaging   | Wooden crates, waterproof paper and iron straps.         |
| Delivery    | within 30 days after confirm the order.                  |





### Packaging:

Wooden crates, waterproof paper and iron straps.



## Delivery:

within 30 days after confirm the order.

#### Contact us:

# Contacts: Ms.Daisy Zhang sales Qingdao Yujing Fanyu Trading Co., Ltd.



iny2568148290



+8617854286292



daisy@yujinggroup.cn



cn1511737723



daisy@yujinggroup.cn