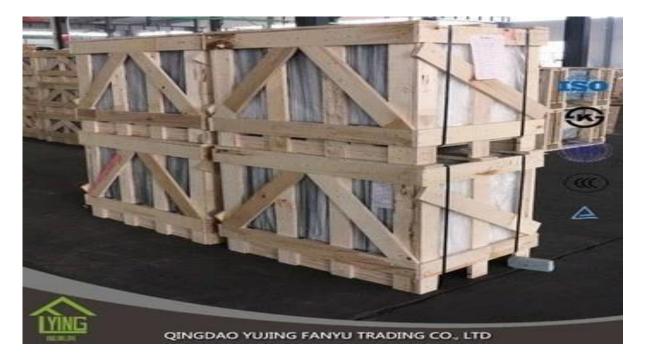

## China spplier wholesale pvb laminated glass for curtain wall

| Thickness   | 6.38mm, 8.38mm, 10.38mm, 12.38mm, 8.76mm, 10.76mm, 12.76mm      |
|-------------|-----------------------------------------------------------------|
| Size        | 1830x2440mm, 2134x3300mm.                                       |
| Form        | Flat, round, oval, etc.                                         |
| Color       | Clear, ultra light, etc.                                        |
| Application | windows, curtain wall, skylight, sky bridge, furniture, kitchen |
| Packaging   | Wooden crates, waterproof paper and iron straps.                |
| Delivery    | within 30 days after confirm the order.                         |







#### Packaging:

Wooden crates, waterproof paper and iron straps.



### Delivery:

within 30 days after confirm the order.

#### Contact us:

# Contacts: Ms.Daisy Zhang sales Qingdao Yujing Fanyu Trading Co., Ltd.



iny2568148290



+8617854286292



daisy@yujinggroup.cn



cn1511737723



daisy@yujinggroup.cn