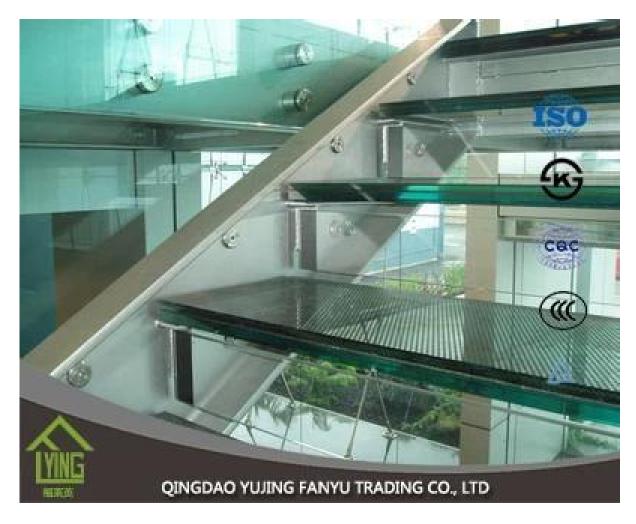

## China spplier wholesale pvb laminated glass for curtain wall

| Thickness   | 6.38mm, 8.38mm, 10.38mm, 12.38mm, 8.76mm, 10.76mm, 12.76mm      |
|-------------|-----------------------------------------------------------------|
| Size        | 1830x2440mm, 2134x3300mm.                                       |
| Form        | Flat, round, oval, etc.                                         |
| Color       | Clear, ultra light, etc.                                        |
| Application | windows, curtain wall, skylight, sky bridge, furniture, kitchen |
| Packaging   | Wooden crates, waterproof paper and iron straps.                |
| Delivery    | within 30 days after confirm the order.                         |