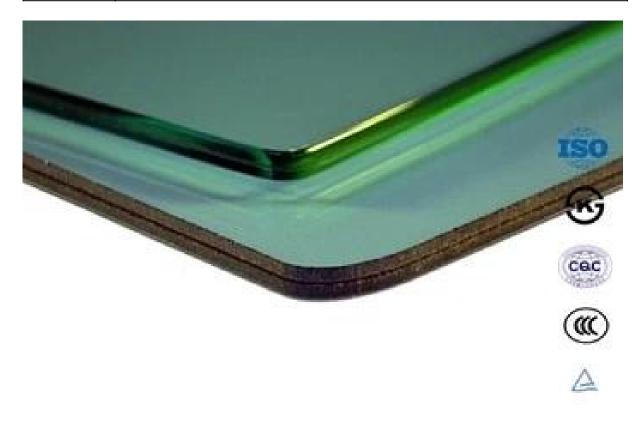

## China spplier wholesale pvb laminated glass for curtain wall

| Thickness   | 6.38mm, 8.38mm, 10.38mm, 12.38mm, 8.76mm, 10.76mm, 12.76mm      |
|-------------|-----------------------------------------------------------------|
| Size        | 1830x2440mm, 2134x3300mm.                                       |
| Form        | Flat, round, oval, etc.                                         |
| Color       | Clear, ultra light, etc.                                        |
| Application | windows, curtain wall, skylight, sky bridge, furniture, kitchen |
| Packaging   | Wooden crates, waterproof paper and iron straps.                |
| Delivery    | within 30 days after confirm the order.                         |