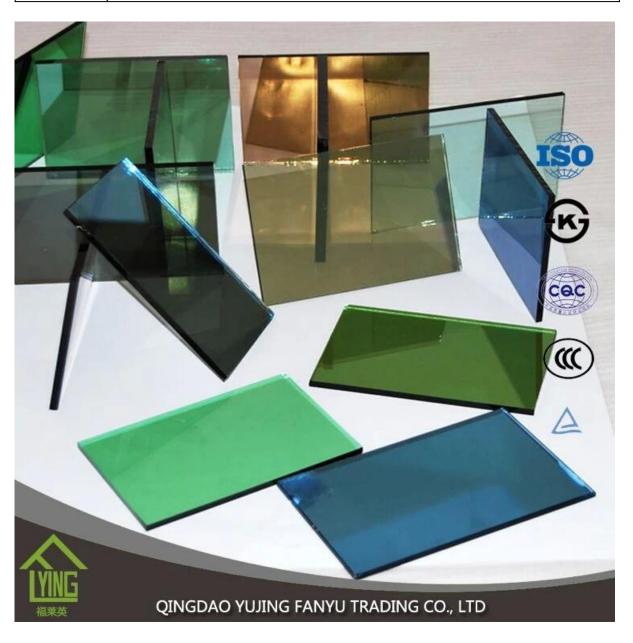

# China suppiler direct sale 8mm dark blue reflective glass building materials

| Thickness   | 4mm, 5mm, 6mm, 8mm, 10mm, 12mm                   |
|-------------|--------------------------------------------------|
| Size        | 1830x2440mm, 2134x3300mm.                        |
| Form        | Flat, round, oval, etc.                          |
| Color       | Clear, ultra light, etc.                         |
| Application | windows, building, etc.                          |
| Packaging   | Wooden crates, waterproof paper and iron straps. |
| Delivery    | within 30 days after confirm the order.          |