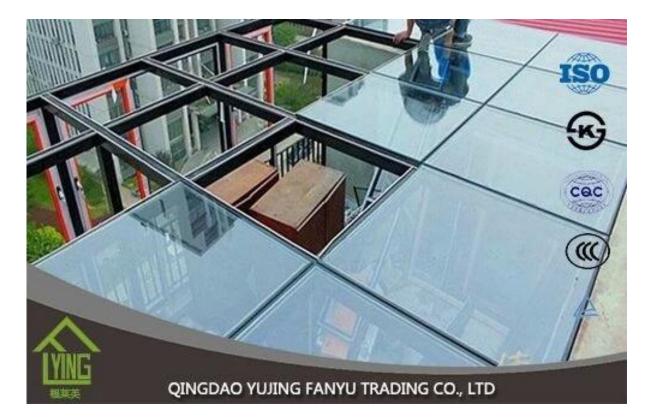

# China suppiler direct sale 8mm dark blue reflective glass building materials

| Thickness   | 4mm, 5mm, 6mm, 8mm, 10mm, 12mm                   |
|-------------|--------------------------------------------------|
| Size        | 1830x2440mm, 2134x3300mm.                        |
| Form        | Flat, round, oval, etc.                          |
| Color       | Clear, ultra light, etc.                         |
| Application | windows, building, etc.                          |
| Packaging   | Wooden crates, waterproof paper and iron straps. |
| Delivery    | within 30 days after confirm the order.          |