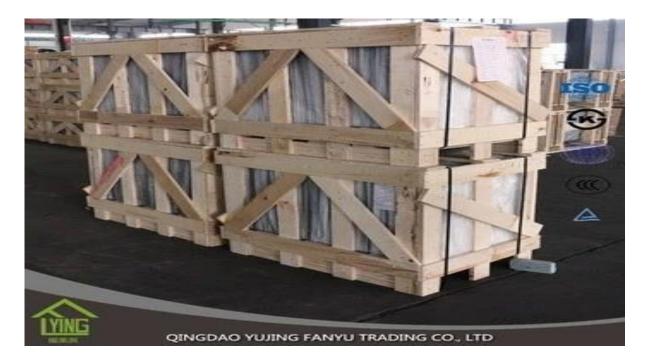

# China suppiler direct sale 8mm dark blue reflective glass building materials

| Thickness   | 4mm, 5mm, 6mm, 8mm, 10mm, 12mm                   |
|-------------|--------------------------------------------------|
| Size        | 1830x2440mm, 2134x3300mm.                        |
| Form        | Flat, round, oval, etc.                          |
| Color       | Clear, ultra light, etc.                         |
| Application | windows, building, etc.                          |
| Packaging   | Wooden crates, waterproof paper and iron straps. |
| Delivery    | within 30 days after confirm the order.          |





#### Packaging:

Wooden crates, waterproof paper and iron straps.



### **Delivery**:

within 30 days after confirm the order.

#### Contact us:

## Contacts: Ms.Daisy Zhang sales Qingdao Yujing Fanyu Trading Co., Ltd.