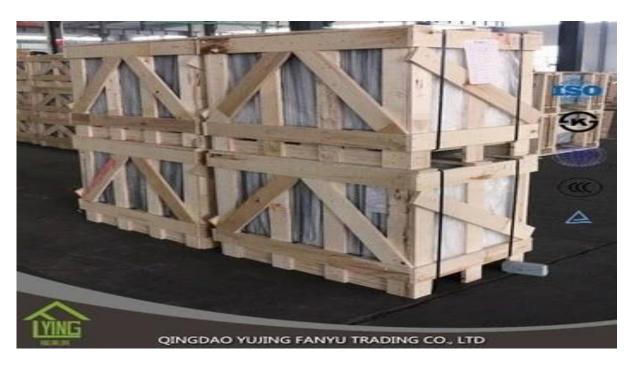

## China supplier direct sale 4mm tinted float glass

| Thickness   | 4mm, 5mm, 6mm, 8mm, 10mm,12mm                                   |
|-------------|-----------------------------------------------------------------|
| Size        | 1830x2440mm, 2134x3300mm.                                       |
| Form        | Flat, round, oval, etc.                                         |
| Color       | Clear, ultra light, etc.                                        |
| Application | windows, curtain wall, skylight, sky bridge, furniture, kitchen |
| Packaging   | Wooden crates, waterproof paper and iron straps.                |
| Delivery    | within 30 days after confirm the order.                         |





## Packaging:

Wooden crates, waterproof paper and iron straps.



## Delivery:

within 30 days after confirm the order.

## Contact us:

Contacts: Ms.Daisy Zhang sales
Qingdao Yujing Fanyu Trading Co., Ltd.



iny2568148290



+8617854286292



daisy@yujinggroup.cn



ss cn1511737723



daisy@yujinggroup.cn



2568148290