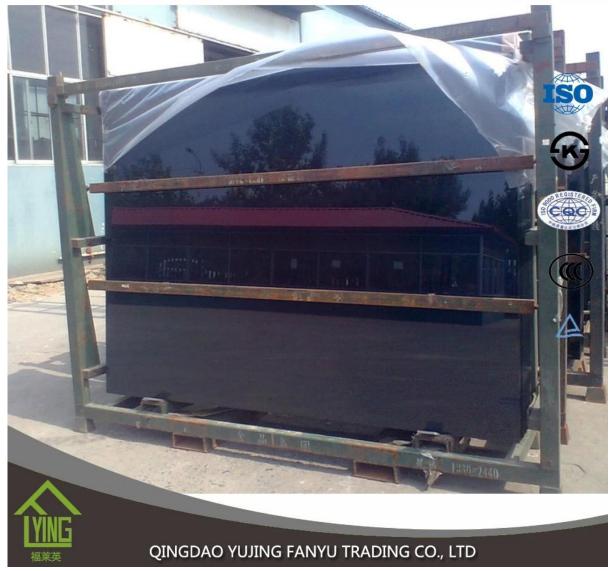

## China supplier direct sale 4mm tinted float glass

| Thickness   | 4mm, 5mm, 6mm, 8mm, 10mm,12mm                                   |
|-------------|-----------------------------------------------------------------|
| Size        | 1830x2440mm, 2134x3300mm.                                       |
| Form        | Flat, round, oval, etc.                                         |
| Color       | Clear, ultra light, etc.                                        |
| Application | windows, curtain wall, skylight, sky bridge, furniture, kitchen |
| Packaging   | Wooden crates, waterproof paper and iron straps.                |
| Delivery    | within 30 days after confirm the order.                         |