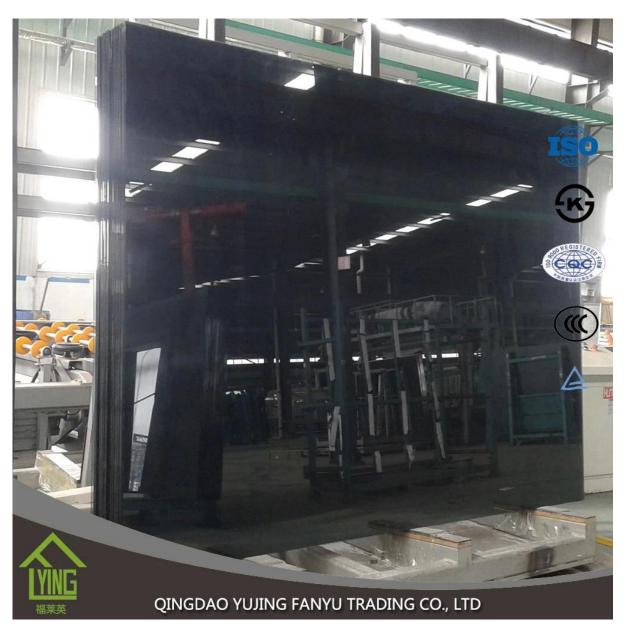

## China supplier direct sale 4mm tinted float glass

| Thickness   | 4mm, 5mm, 6mm, 8mm, 10mm,12mm                                   |
|-------------|-----------------------------------------------------------------|
| Size        | 1830x2440mm, 2134x3300mm.                                       |
| Form        | Flat, round, oval, etc.                                         |
| Color       | Clear, ultra light, etc.                                        |
| Application | windows, curtain wall, skylight, sky bridge, furniture, kitchen |
| Packaging   | Wooden crates, waterproof paper and iron straps.                |
| Delivery    | within 30 days after confirm the order.                         |