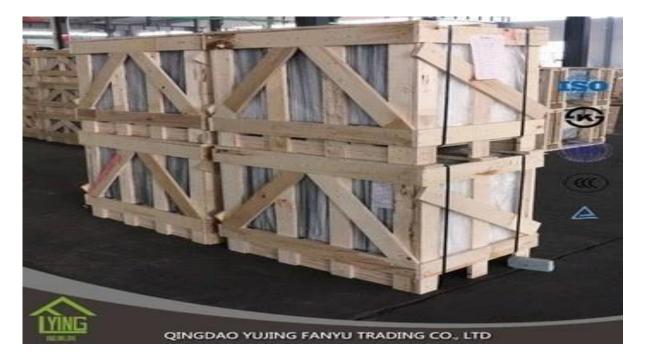

# China supplier direct sale large laminated glass sheet

| Thickness   | 6.38mm, 8.38mm, 10.38mm, 12.38mm, 8.76mm, 10.76mm, 12.76mm      |
|-------------|-----------------------------------------------------------------|
| Size        | 1830x2440mm, 2134x3300mm.                                       |
| Form        | Flat, round, oval, etc.                                         |
| Color       | Clear, ultra light, etc.                                        |
| Application | windows, curtain wall, skylight, sky bridge, furniture, kitchen |
| Packaging   | Wooden crates, waterproof paper and iron straps.                |
| Delivery    | within 30 days after confirm the order.                         |

### Packaging:

Wooden crates, waterproof paper and iron straps.