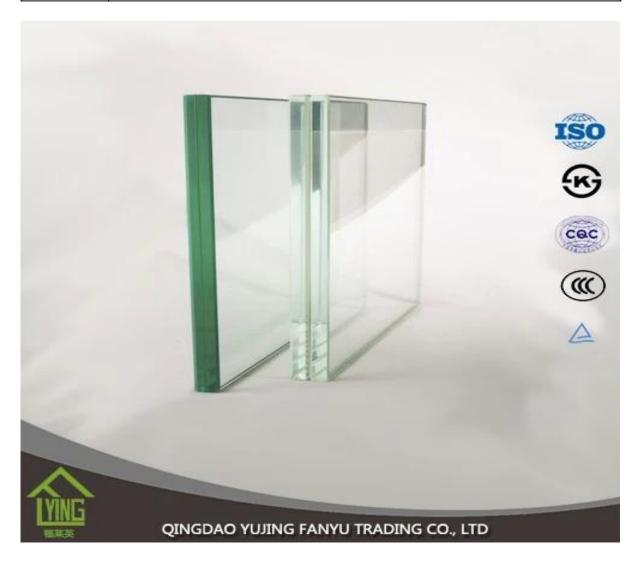

# China supplier direct sale large laminated glass sheet

| Thickness   | 6.38mm, 8.38mm, 10.38mm, 12.38mm, 8.76mm, 10.76mm, 12.76mm      |
|-------------|-----------------------------------------------------------------|
| Size        | 1830x2440mm, 2134x3300mm.                                       |
| Form        | Flat, round, oval, etc.                                         |
| Color       | Clear, ultra light, etc.                                        |
| Application | windows, curtain wall, skylight, sky bridge, furniture, kitchen |
| Packaging   | Wooden crates, waterproof paper and iron straps.                |
| Delivery    | within 30 days after confirm the order.                         |