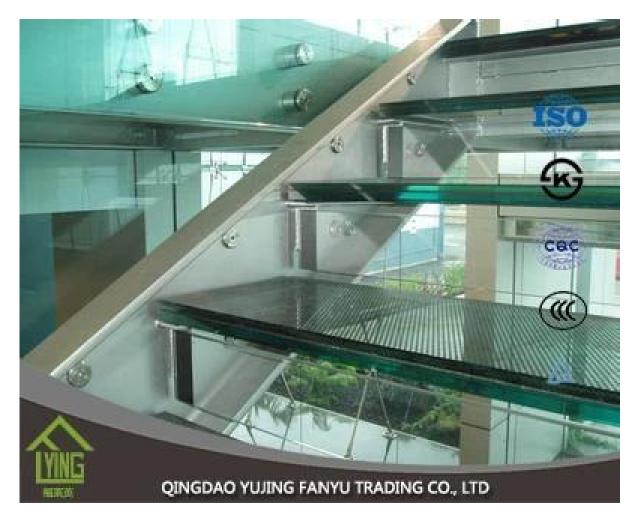

# China supplier direct sale large laminated glass sheet

| Thickness   | 6.38mm, 8.38mm, 10.38mm, 12.38mm, 8.76mm, 10.76mm, 12.76mm      |
|-------------|-----------------------------------------------------------------|
| Size        | 1830x2440mm, 2134x3300mm.                                       |
| Form        | Flat, round, oval, etc.                                         |
| Color       | Clear, ultra light, etc.                                        |
| Application | windows, curtain wall, skylight, sky bridge, furniture, kitchen |
| Packaging   | Wooden crates, waterproof paper and iron straps.                |
| Delivery    | within 30 days after confirm the order.                         |