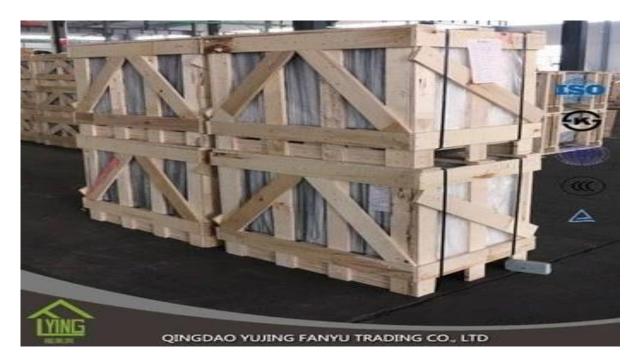

## China supplier oval beveled mirror 2" wholesale

| Thickness   | 3 mm, 4 mm, 5mm, 6mm, 8mm, 10mm             |
|-------------|---------------------------------------------|
| Size        | 1220x1830m, 1524x2134 Mm, 1830x2440mm       |
| Form        | Flat, round, oval, etc.                     |
| Color       | Clear, ultra light, etc.                    |
| Application | Makeup mirror, wall mirror.                 |
| Packaging   | Wooden chest, waterproof paper, iron strap. |
| Delivery    | Within 30 days of order confirmation        |



















## Packaging:

Wooden chest, waterproof paper, iron strap.



## **Delivery**:

Within 30 days of order confirmation

## **Contact Us:**

Contacts: Ms.Daisy Zhang sales
Qingdao Yujing Fanyu Trading Co., Ltd.





+8617854286292



daisy@yujinggroup.cn



cn1511737723



daisy@yujinggroup.cn



2568148290