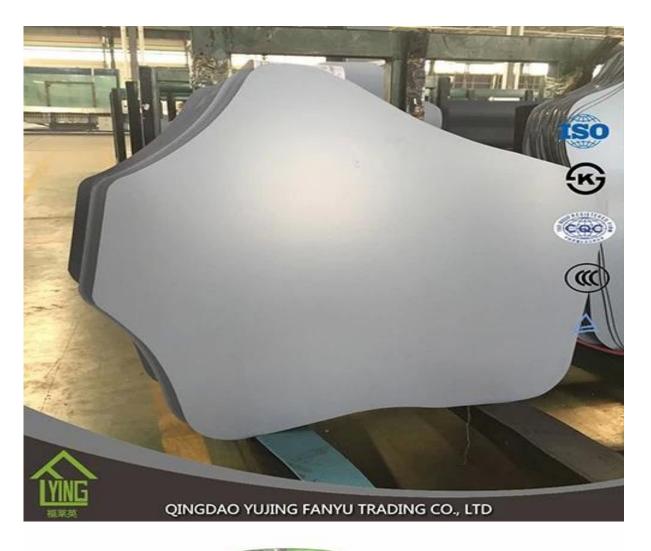

## China supplier oval beveled mirror 2" wholesale

| Thickness   | 3 mm, 4 mm, 5mm, 6mm, 8mm, 10mm             |
|-------------|---------------------------------------------|
| Size        | 1220x1830m, 1524x2134 Mm, 1830x2440mm       |
| Form        | Flat, round, oval, etc.                     |
| Color       | Clear, ultra light, etc.                    |
| Application | Makeup mirror, wall mirror.                 |
| Packaging   | Wooden chest, waterproof paper, iron strap. |
| Delivery    | Within 30 days of order confirmation        |