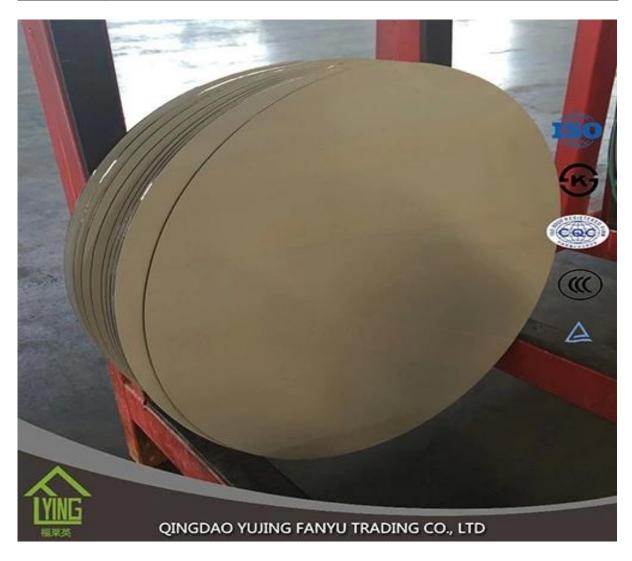

## China supplier oval beveled mirror 2" wholesale

| Thickness   | 3 mm, 4 mm, 5mm, 6mm, 8mm, 10mm             |
|-------------|---------------------------------------------|
| Size        | 1220x1830m, 1524x2134 Mm, 1830x2440mm       |
| Form        | Flat, round, oval, etc.                     |
| Color       | Clear, ultra light, etc.                    |
| Application | Makeup mirror, wall mirror.                 |
| Packaging   | Wooden chest, waterproof paper, iron strap. |
| Delivery    | Within 30 days of order confirmation        |