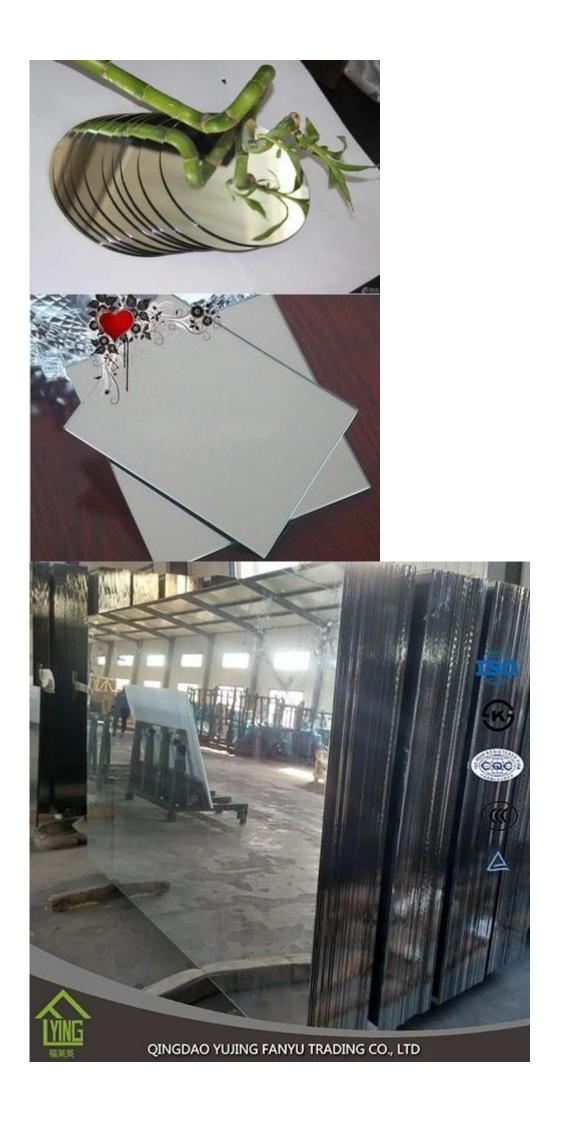

As a professional mirror factory in China, we can supply high quality aluminum mirror, silver mirror, copper-free lead-free environment mirror and all kind of deep process mirror, such as cut mirror, groove mirror, safety mirror, drill holes mirror, chamfer mirror, wall mirror, dressing mirror, furniture mirror, mini mirror, bathroom mirror with flat edge, C-edge, beveled polish edge and so on. Different sizes, shapes and packages we can offer according to our clients' requirement. Feature

- 1. Made of A-grade sheet glass or float glass.
- 2. Giving clear and lifelike image.
- 3. Good corrosion resistance, moisture resistance and waterproof.
- 4. Single or double coated with protective paint.