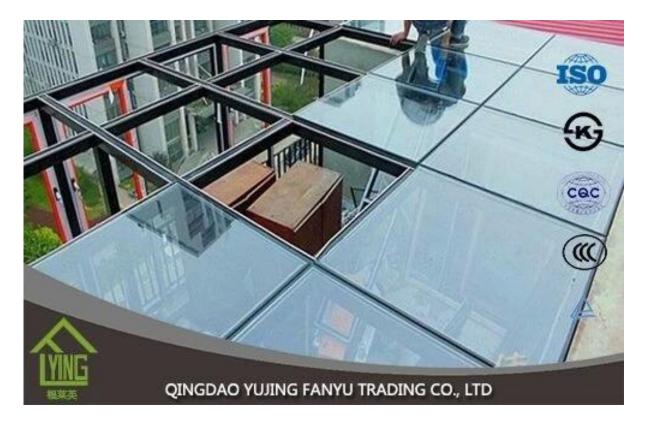

China supplier wholesale 5mm euro grey heat reflective glass building

| Thickness   | 4mm, 5mm, 6mm, 8mm, 10mm, 12mm                   |
|-------------|--------------------------------------------------|
| Size        | 1830x2440mm, 2134x3300mm.                        |
| Form        | Flat, round, oval, etc.                          |
| Color       | Clear, ultra light, etc.                         |
| Application | windows, building, etc.                          |
| Packaging   | Wooden crates, waterproof paper and iron straps. |
| Delivery    | within 30 days after confirm the order.          |