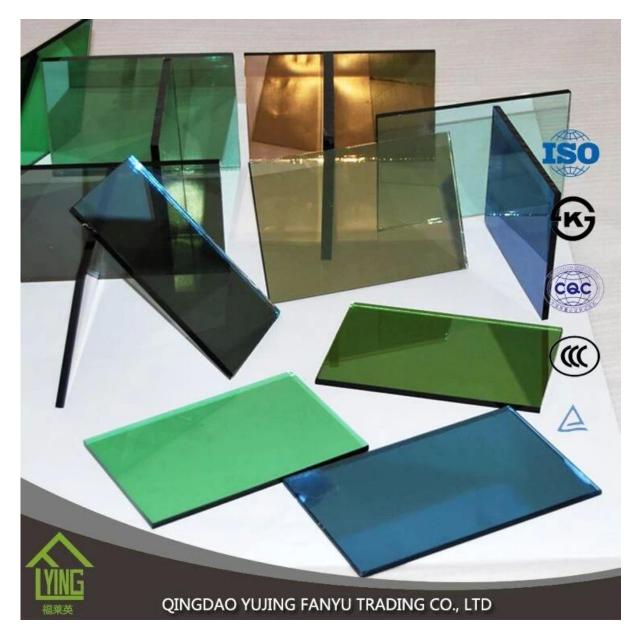

China supplier wholesale 5mm euro grey heat reflective glass building

| Thickness   | 4mm, 5mm, 6mm, 8mm, 10mm, 12mm                   |
|-------------|--------------------------------------------------|
| Size        | 1830x2440mm, 2134x3300mm.                        |
| Form        | Flat, round, oval, etc.                          |
| Color       | Clear, ultra light, etc.                         |
| Application | windows, building, etc.                          |
| Packaging   | Wooden crates, waterproof paper and iron straps. |
| Delivery    | within 30 days after confirm the order.          |