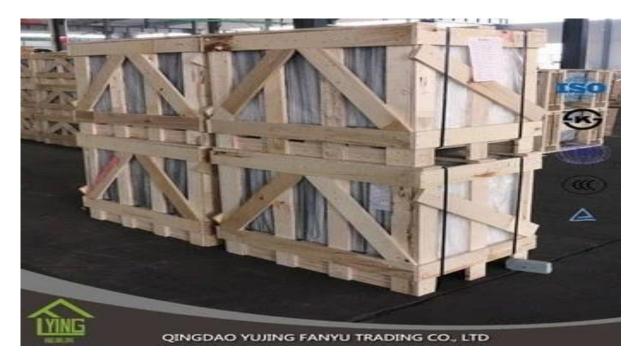

China supplier wholesale 5mm euro grey heat reflective glass building

| Thickness   | 4mm, 5mm, 6mm, 8mm, 10mm, 12mm                   |
|-------------|--------------------------------------------------|
| Size        | 1830x2440mm, 2134x3300mm.                        |
| Form        | Flat, round, oval, etc.                          |
| Color       | Clear, ultra light, etc.                         |
| Application | windows, building, etc.                          |
| Packaging   | Wooden crates, waterproof paper and iron straps. |
| Delivery    | within 30 days after confirm the order.          |





## Packaging:

Wooden crates, waterproof paper and iron straps.



## **Delivery**:

within 30 days after confirm the order.

## Contact us:

## Contacts: Ms.Daisy Zhang sales Qingdao Yujing Fanyu Trading Co., Ltd.



iny2568148290



+8617854286292



S daisy@yujinggroup.cn is cn1511737723





🛯 daisy@yujinggroup.cn \, 🤗 2568148290