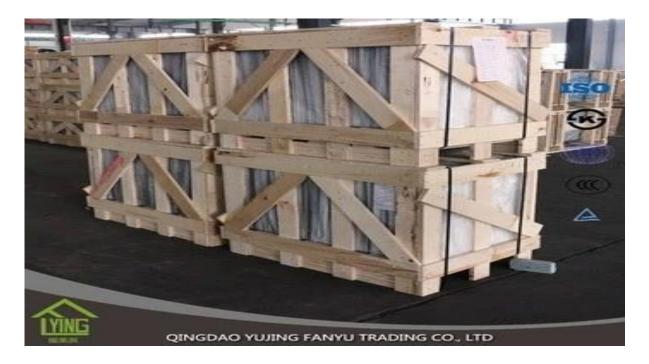

# China supplier wholesale 8mm grey heat reflective glass for building

| Thickness   | 4mm, 5mm, 6mm, 8mm, 10mm, 12mm                   |
|-------------|--------------------------------------------------|
| Size        | 1830x2440mm, 2134x3300mm.                        |
| Form        | Flat, round, oval, etc.                          |
| Color       | Clear, ultra light, etc.                         |
| Application | windows, building, etc.                          |
| Packaging   | Wooden crates, waterproof paper and iron straps. |
| Delivery    | within 30 days after confirm the order.          |





#### Packaging:

Wooden crates, waterproof paper and iron straps.



### **Delivery**:

within 30 days after confirm the order.

#### Contact us:

## Contacts: Ms.Daisy Zhang sales Qingdao Yujing Fanyu Trading Co., Ltd.