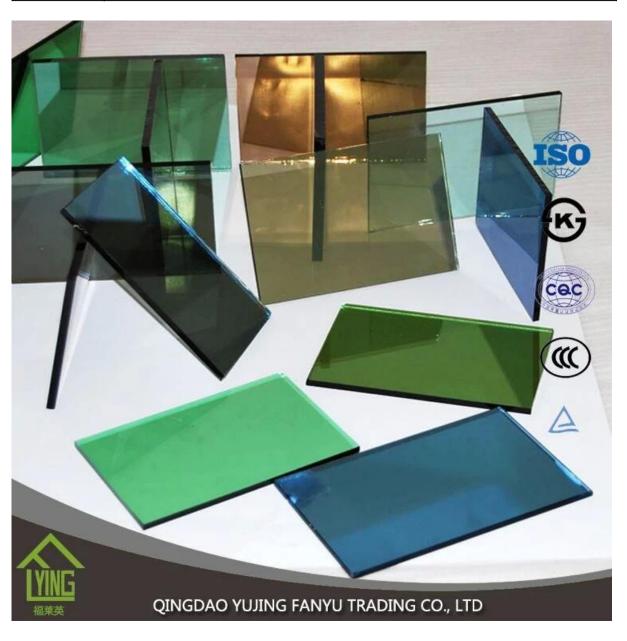

# China supplier wholesale 8mm grey heat reflective glass for building

| Thickness   | 4mm, 5mm, 6mm, 8mm, 10mm, 12mm                   |
|-------------|--------------------------------------------------|
| Size        | 1830x2440mm, 2134x3300mm.                        |
| Form        | Flat, round, oval, etc.                          |
| Color       | Clear, ultra light, etc.                         |
| Application | windows, building, etc.                          |
| Packaging   | Wooden crates, waterproof paper and iron straps. |
| Delivery    | within 30 days after confirm the order.          |