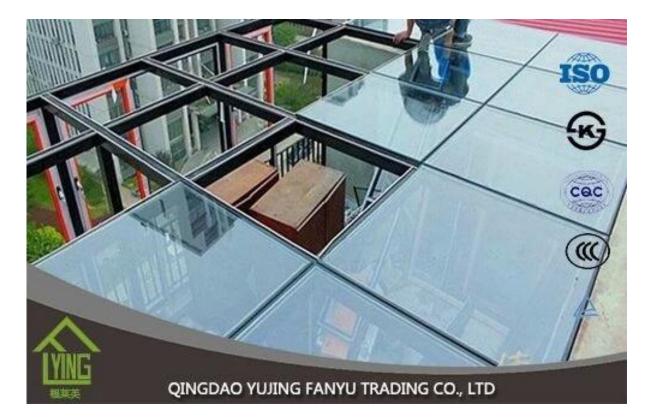

# China supplier wholesale 8mm grey heat reflective glass for building

| Thickness   | 4mm, 5mm, 6mm, 8mm, 10mm, 12mm                   |
|-------------|--------------------------------------------------|
| Size        | 1830x2440mm, 2134x3300mm.                        |
| Form        | Flat, round, oval, etc.                          |
| Color       | Clear, ultra light, etc.                         |
| Application | windows, building, etc.                          |
| Packaging   | Wooden crates, waterproof paper and iron straps. |
| Delivery    | within 30 days after confirm the order.          |