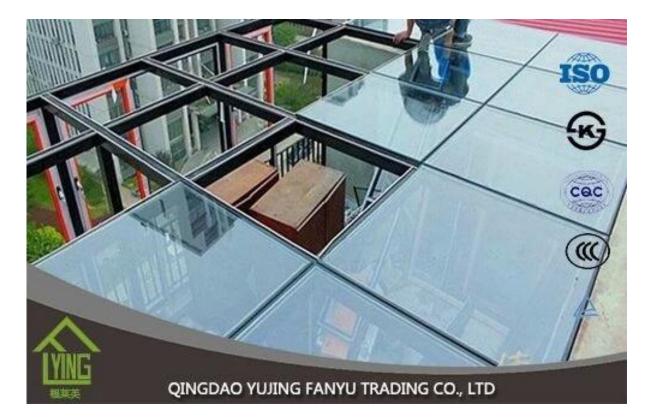

## China supplier wholesale bronze reflective glass 5mm

| Thickness   | 4mm, 5mm, 6mm, 8mm, 10mm, 12mm                   |
|-------------|--------------------------------------------------|
| Size        | 1830x2440mm, 2134x3300mm.                        |
| Form        | Flat, round, oval, etc.                          |
| Color       | Clear, ultra light, etc.                         |
| Application | windows, building, etc.                          |
| Packaging   | Wooden crates, waterproof paper and iron straps. |
| Delivery    | within 30 days after confirm the order.          |