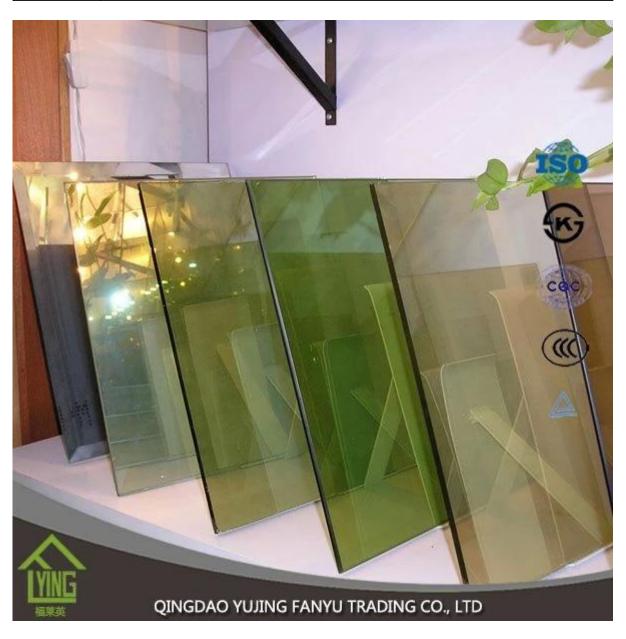

## China supplier wholesale bronze reflective glass 5mm

| Thickness   | 4mm, 5mm, 6mm, 8mm, 10mm, 12mm                   |
|-------------|--------------------------------------------------|
| Size        | 1830x2440mm, 2134x3300mm.                        |
| Form        | Flat, round, oval, etc.                          |
| Color       | Clear, ultra light, etc.                         |
| Application | windows, building, etc.                          |
| Packaging   | Wooden crates, waterproof paper and iron straps. |
| Delivery    | within 30 days after confirm the order.          |