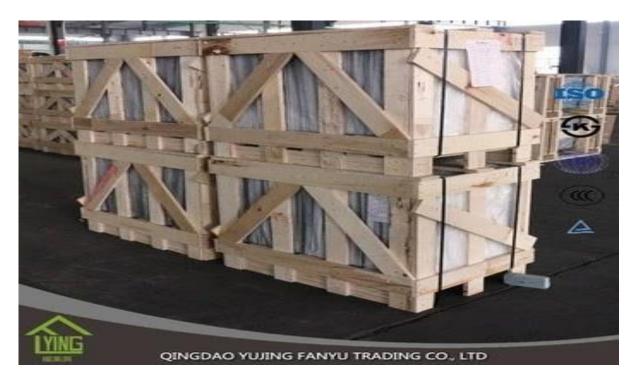

## China supplier wholesale tempered glass fence

| Thickness   | 3 mm, 4 mm, 5 mm,6mm, 8mm,10mm, 12mm                     |
|-------------|----------------------------------------------------------|
| Size        | 2440x1830mm, 1830x1220mm, 1650x2200mm or customer's need |
| Form        | Flat, round, oval, etc.                                  |
| Color       | Clear, ultra light, etc.                                 |
| Application | storefronts, frameless facades, skylights, railings      |
| Packaging   | Wooden crates, waterproof paper and iron straps.         |
| Delivery    | within 30 days after confirm the order.                  |





### Packaging:

Wooden crates, waterproof paper and iron straps.



### **Delivery**:

within 30 days after confirm the order.

#### Contact us:

# Contacts: Ms.Daisy Zhang sales Qingdao Yujing Fanyu Trading Co., Ltd.