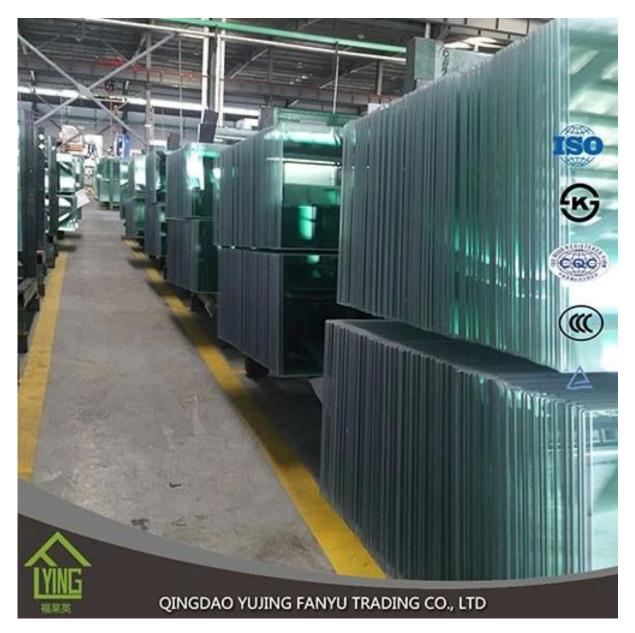

## China supplier wholesale tempered glass fence

| Thickness   | 3 mm, 4 mm, 5 mm,6mm, 8mm,10mm, 12mm                     |
|-------------|----------------------------------------------------------|
| Size        | 2440x1830mm, 1830x1220mm, 1650x2200mm or customer's need |
| Form        | Flat, round, oval, etc.                                  |
| Color       | Clear, ultra light, etc.                                 |
| Application | storefronts, frameless facades, skylights, railings      |
| Packaging   | Wooden crates, waterproof paper and iron straps.         |
| Delivery    | within 30 days after confirm the order.                  |