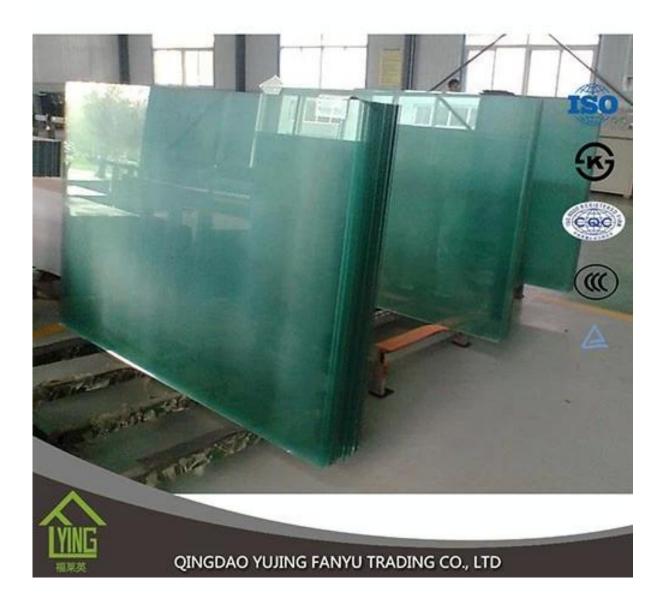

## China top quality float glass price 10 mm

| Thickness   | 3 mm, 4 mm, 5 mm, 6 mm                               |
|-------------|------------------------------------------------------|
| Size        | 1220x1830mm, 1524x2134mm, 1830x2440mm                |
| Form        | Level, Round, Oval, etc.                             |
| Color       | Bright, ultra light, etc.                            |
| Application | Mirror, architecture, furniture and decoration, car. |
| Packaging   | Wooden boxes, waterproof paper and iron straps.      |
| Delivery    | Within 30 days after confirmation of order.          |