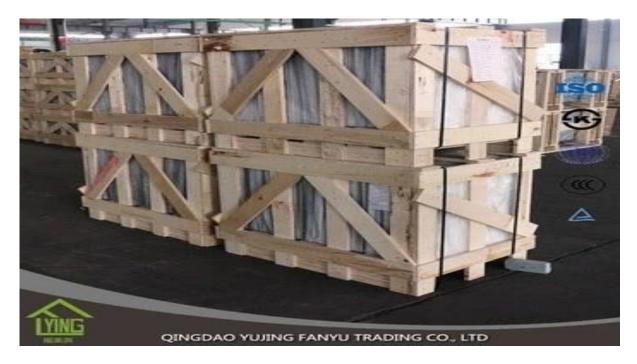

## China top quality float glass price 10 mm

| Thickness   | 3 mm, 4 mm, 5 mm, 6 mm                               |
|-------------|------------------------------------------------------|
| Size        | 1220x1830mm, 1524x2134mm, 1830x2440mm                |
| Form        | Level, Round, Oval, etc.                             |
| Color       | Bright, ultra light, etc.                            |
| Application | Mirror, architecture, furniture and decoration, car. |
| Packaging   | Wooden boxes, waterproof paper and iron straps.      |
| Delivery    | Within 30 days after confirmation of order.          |

#### Packaging:

Wooden boxes, waterproof paper and iron straps.