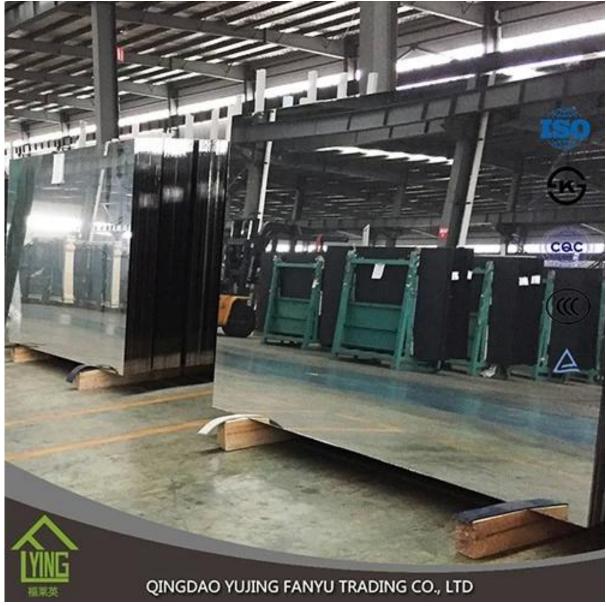

## China1mm-6mm double coated silver mirror glass with ce wholesale

| Thickness   | 4 mm                                                |
|-------------|-----------------------------------------------------|
| Size        | 1220x1830mm, 1650x2200mm, 1830x2440mm, 2134x3300mm. |
| shapes      | Flat, round, oval, etc.                             |
| Colors      | Clear, ultra light, etc.                            |
| Application | wall mirror, decorative, makeup mirror, etc.        |
| Packaging   | Wooden crates, waterproof paper and iron straps.    |
| Delivery    | within 21 days after confirm the order.             |