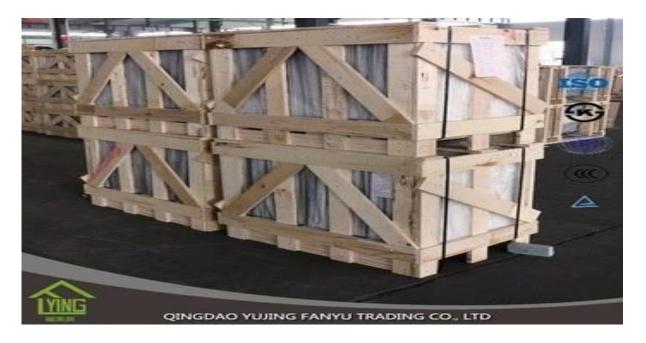

## Chinese bathroom mirrors wholesale bar mirror

| Thickness   | 2 mm, 3 mm, 4 mm, 5 mm, 6 mm, 8 mm                 |
|-------------|----------------------------------------------------|
| Size        | 1220x1830m, 1650x2200mm, 1830x2440mm, 2134x3300mm. |
| Form        | Flat, round, oval, etc.                            |
| Color       | Clear, ultra light, etc.                           |
| Application | Wall mirrors, decorations, makeup mirrors, etc.    |
| Packaging   | Wooden chest, waterproof paper, iron strap.        |
| Delivery    | Within 21 days of confirming the order.            |





#### **Packaging**:

Wooden chest, waterproof paper, iron strap.



### Delivery:

Within 30 days of order confirmation

#### **Contact Us:**

# Contacts: Ms.Daisy Zhang sales Qingdao Yujing Fanyu Trading Co., Ltd.