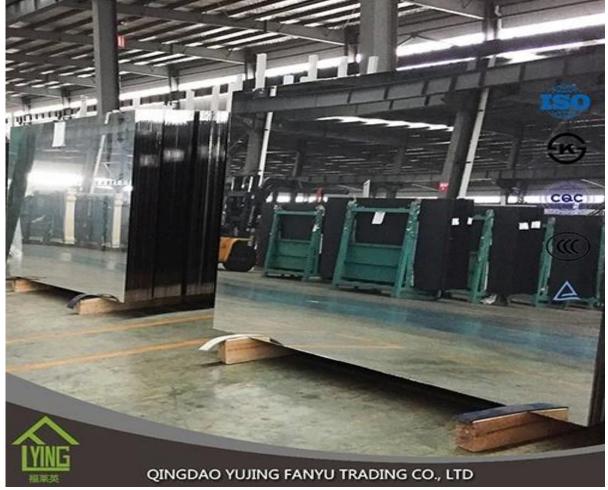

## Chinese bathroom mirrors wholesale bar mirror

| Thickness   | 2 mm, 3 mm, 4 mm, 5 mm, 6 mm, 8 mm                 |
|-------------|----------------------------------------------------|
| Size        | 1220x1830m, 1650x2200mm, 1830x2440mm, 2134x3300mm. |
| Form        | Flat, round, oval, etc.                            |
| Color       | Clear, ultra light, etc.                           |
| Application | Wall mirrors, decorations, makeup mirrors, etc.    |
| Packaging   | Wooden chest, waterproof paper, iron strap.        |
| Delivery    | Within 21 days of confirming the order.            |