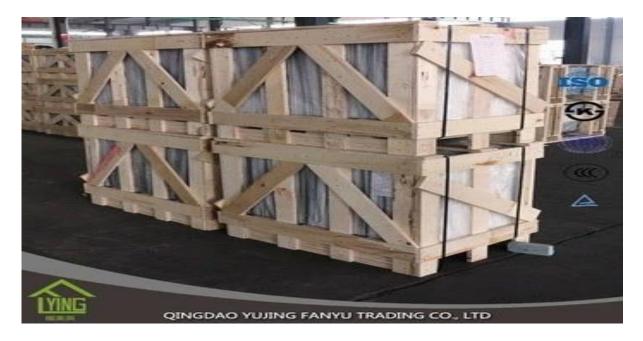

## Chinese bathroom mirrors wholesale

| Thickness   | 2 mm, 3 mm, 4 mm, 5 mm, 6 mm, 8 mm                 |
|-------------|----------------------------------------------------|
| Size        | 1220x1830m, 1650x2200mm, 1830x2440mm, 2134x3300mm. |
| Form        | Flat, round, oval, etc.                            |
| Color       | Clear, ultra light, etc.                           |
| Application | Wall mirrors, decorations, makeup mirrors, etc.    |
| Packaging   | Wooden chest, waterproof paper, iron strap.        |
| Delivery    | Within 21 days of confirming the order.            |





## Packaging:

Wooden chest, waterproof paper, iron strap.



## **Delivery**:

Within 30 days of order confirmation

Contact Us:

## Contacts: Ms.Daisy Zhang sales Qingdao Yujing Fanyu Trading Co., Ltd.



iny2568148290



+8617854286292



S daisy@yujinggroup.cn is cn1511737723





🛯 daisy@yujinggroup.cn \, 🤗 2568148290