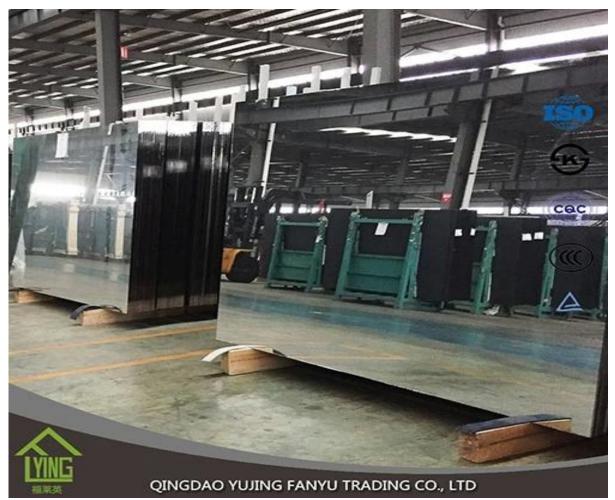

## Chinese bathroom mirrors wholesale

| Thickness   | 2 mm, 3 mm, 4 mm, 5 mm, 6 mm, 8 mm                 |
|-------------|----------------------------------------------------|
| Size        | 1220x1830m, 1650x2200mm, 1830x2440mm, 2134x3300mm. |
| Form        | Flat, round, oval, etc.                            |
| Color       | Clear, ultra light, etc.                           |
| Application | Wall mirrors, decorations, makeup mirrors, etc.    |
| Packaging   | Wooden chest, waterproof paper, iron strap.        |
| Delivery    | Within 21 days of confirming the order.            |