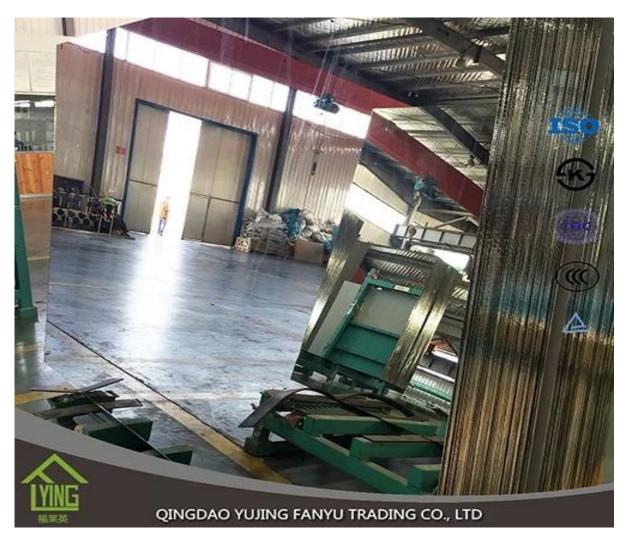

## Chinese bathroom mirrors wholesale

| Thickness   | 2 mm, 3 mm, 4 mm, 5 mm, 6 mm, 8 mm                 |
|-------------|----------------------------------------------------|
| Size        | 1220x1830m, 1650x2200mm, 1830x2440mm, 2134x3300mm. |
| Form        | Flat, round, oval, etc.                            |
| Color       | Clear, ultra light, etc.                           |
| Application | Wall mirrors, decorations, makeup mirrors, etc.    |
| Packaging   | Wooden chest, waterproof paper, iron strap.        |
| Delivery    | Within 21 days of confirming the order.            |