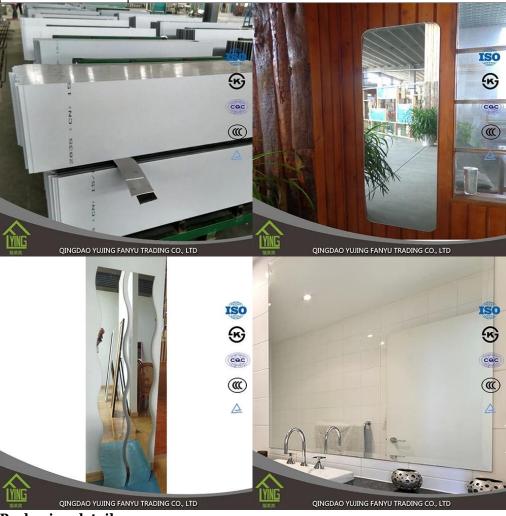

## Product detail

| Thinckness      | 2mm,3mm,4mm,5mm,6mm                                                         |  |  |
|-----------------|-----------------------------------------------------------------------------|--|--|
| Sizes           | 1830*1220mm,1830*2440mm,2134*3300mm or customized                           |  |  |
| Shapes          | flat,round,oval,U shape,S shape,etc.                                        |  |  |
| Back-coating    | grey,yellow,green,etc                                                       |  |  |
| Beveled Details | round edge(also named as C-edge, pencil edge), flat edge, beveled edge, etc |  |  |
| Certification   | ISO9001:2000,KS                                                             |  |  |
| Packing         | sea worthy wooden crates,iron straps and papers between each two pieces     |  |  |
| Delivery        | within 21 days after receiving your deposit by TT or L/C                    |  |  |