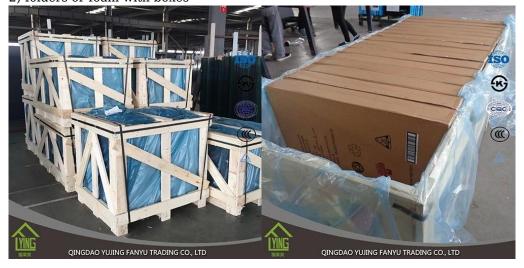

## Packaging details

- 1) seaworthy plywood boxes, papers and iron belts
- 2) folders or foam with boxes