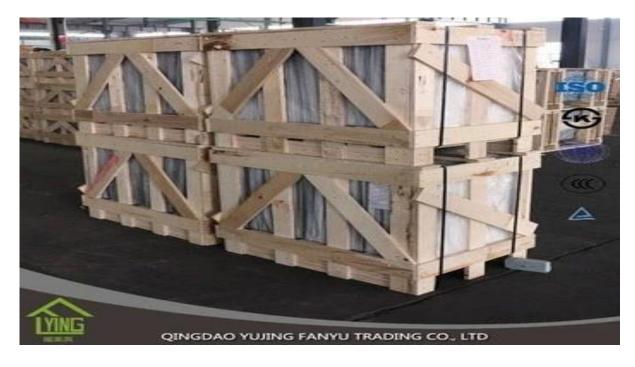

# Clear laminated glass stairs per square metre

| Thickness   | 6.38mm, 8.38mm, 10.38mm, 12.38mm, 8.76mm, 10.76mm, 12.76mm      |
|-------------|-----------------------------------------------------------------|
| Size        | 1830x2440mm, 2134x3300mm.                                       |
| Form        | Flat, round, oval, etc.                                         |
| Color       | Clear, ultra light, etc.                                        |
| Application | windows, curtain wall, skylight, sky bridge, furniture, kitchen |
| Packaging   | Wooden crates, waterproof paper and iron straps.                |
| Delivery    | within 30 days after confirm the order.                         |





### Packaging:

Wooden crates, waterproof paper and iron straps.



## **Delivery**:

within 30 days after confirm the order.

#### Contact us:

# Contacts: Ms.Daisy Zhang sales Qingdao Yujing Fanyu Trading Co., Ltd.