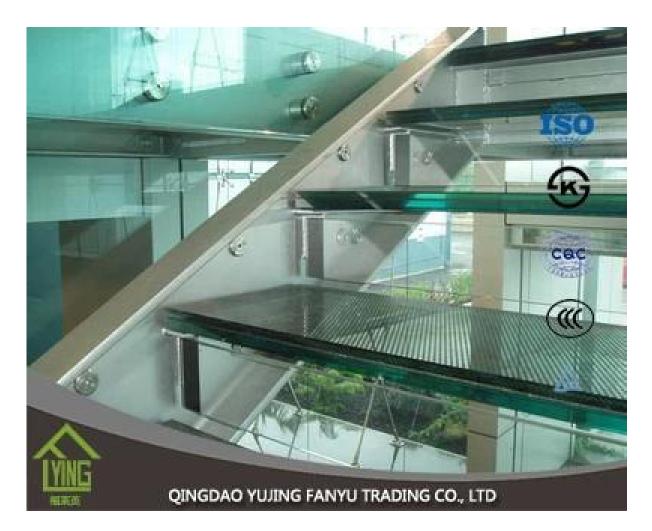

# Clear laminated glass stairs per square metre

| Thickness   | 6.38mm, 8.38mm, 10.38mm, 12.38mm, 8.76mm, 10.76mm, 12.76mm      |
|-------------|-----------------------------------------------------------------|
| Size        | 1830x2440mm, 2134x3300mm.                                       |
| Form        | Flat, round, oval, etc.                                         |
| Color       | Clear, ultra light, etc.                                        |
| Application | windows, curtain wall, skylight, sky bridge, furniture, kitchen |
| Packaging   | Wooden crates, waterproof paper and iron straps.                |
| Delivery    | within 30 days after confirm the order.                         |