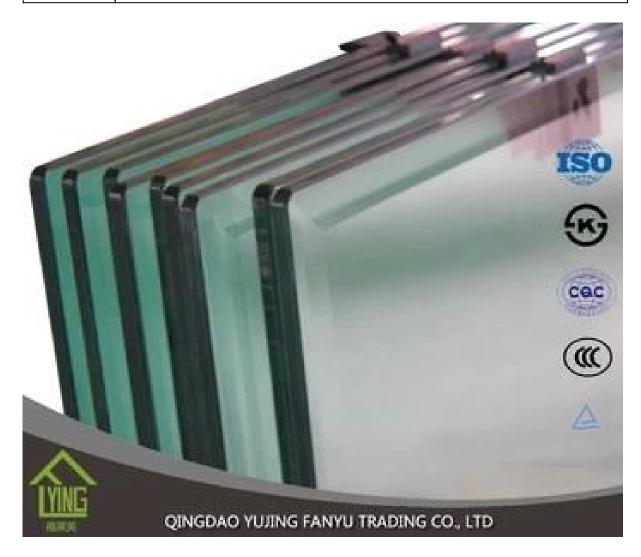

# Clear laminated glass stairs per square metre

| Thickness   | 6.38mm, 8.38mm, 10.38mm, 12.38mm, 8.76mm, 10.76mm, 12.76mm      |
|-------------|-----------------------------------------------------------------|
| Size        | 1830x2440mm, 2134x3300mm.                                       |
| Form        | Flat, round, oval, etc.                                         |
| Color       | Clear, ultra light, etc.                                        |
| Application | windows, curtain wall, skylight, sky bridge, furniture, kitchen |
| Packaging   | Wooden crates, waterproof paper and iron straps.                |
| Delivery    | within 30 days after confirm the order.                         |