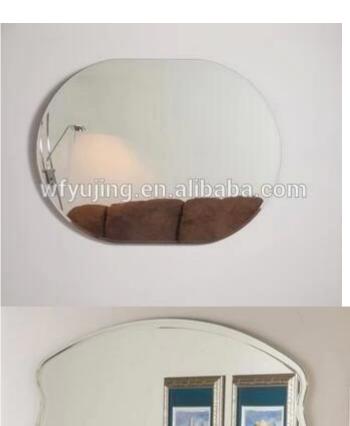

- 1. The mirror surface is clear and bright, giving distinct and lifelike image.
- 2. The plating layer is rigid and bond and the protective layer impregnable with good erosion resistance.
- 3. High quality clear float glass and modern equipment combine to produce nice feeling mirrors of exceptionally high quality.
- 4. Shape: round, arch, oval, rectangle and other shape as you like.
- 5. Mirror are available in either silver or aluminum and suit all atmospheric condition.