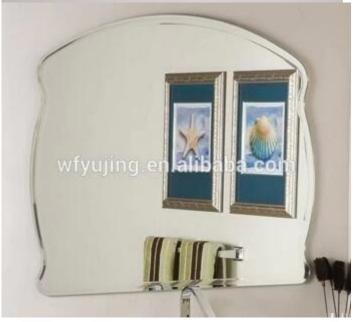

- 1. The mirror surface is clear and bright, giving distinct and lifelike image.
- 2. The plating layer is rigid and bond and the protective layer impregnable with good erosion resistance.
- 3. High quality clear float glass and modern equipment combine to produce nice feeling mirrors of exceptionally high quality.
- 4. Shape: round, arch, oval, rectangle and other shape as you like.
- 5. Mirror are available in either silver or aluminum and suit all atmospheric condition.