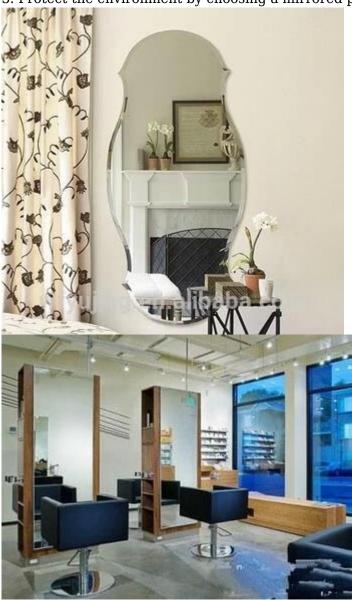

- 1. Silver mirror can be used to compensate for a lack of space or depth and add light to small, dark rooms.
- 2. Use silver mirror of superior quality that is 3 times more resistant to corrosion, particularly in humid applications.

3. Protect the environment by choosing a mirrored product that is free from harmful metals.

Mirrors are manufactured by applying a reflective coating to a suitable substrate. The most common substrate is glass, due to its transparency, ease of fabrication, rigidity, hardness, and ability to take a smooth finish. Mirrors are a great way of making a room feel bigger and lit up