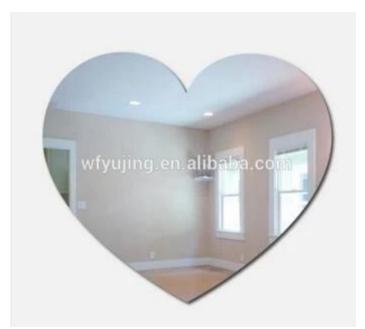

- 1. The mirror surface is clear and bright, giving distinct and lifelike image.
- 2. The plating layer is rigid and bond and the protective layer impregnable with good erosion resistance.
- 3. High quality clear float glass and modern equipment combine to produce nice feeling mirrors of exceptionally high quality.
- 4. Shape: round, arch, oval, rectangle and other shape as you like.
- 5. Mirror are available in either silver or aluminum and suit all atmospheric condition.