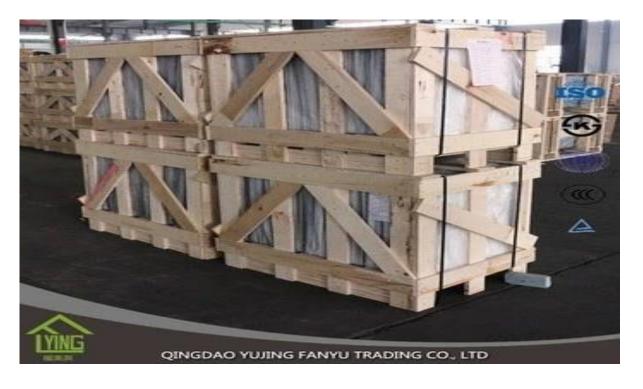

#### Customized Tempered Glass For Shower Door

| Thickness   | 3 mm, 4 mm, 5 mm,6mm, 8mm,10mm, 12mm                     |
|-------------|----------------------------------------------------------|
| Size        | 2440x1830mm, 1830x1220mm, 1650x2200mm or customer's need |
| Form        | Flat, round, oval, etc.                                  |
| Color       | Clear, ultra light, etc.                                 |
| Application | storefronts, frameless facades, skylights, railings      |
| Packaging   | Wooden crates, waterproof paper and iron straps.         |
| Delivery    | within 30 days after confirm the order.                  |





### Packaging:

Wooden crates, waterproof paper and iron straps.



## Delivery:

within 30 days after confirm the order.

#### Contact us:

# Contacts: Ms.Daisy Zhang sales Qingdao Yujing Fanyu Trading Co., Ltd.



iny2568148290



+8617854286292



daisy@yujinggroup.cn



cn1511737723



daisy@yujinggroup.cn