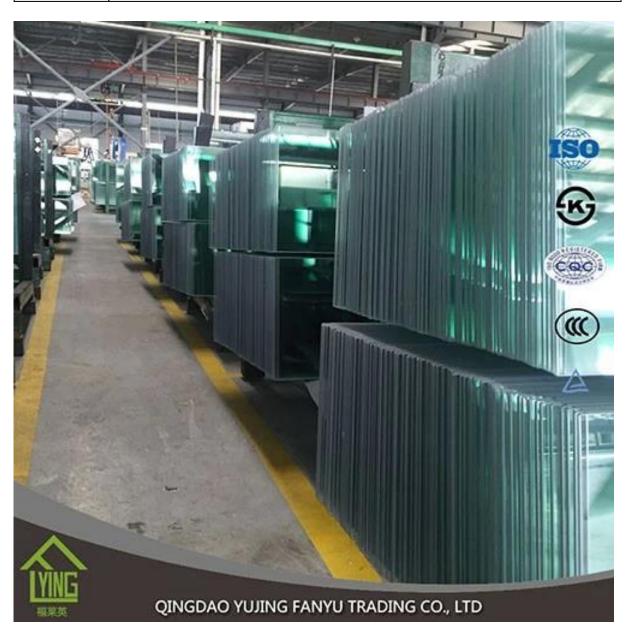

#### Customized Tempered Glass For Shower Door

| Thickness   | 3 mm, 4 mm, 5 mm,6mm, 8mm,10mm, 12mm                     |
|-------------|----------------------------------------------------------|
| Size        | 2440x1830mm, 1830x1220mm, 1650x2200mm or customer's need |
| Form        | Flat, round, oval, etc.                                  |
| Color       | Clear, ultra light, etc.                                 |
| Application | storefronts, frameless facades, skylights, railings      |
| Packaging   | Wooden crates, waterproof paper and iron straps.         |
| Delivery    | within 30 days after confirm the order.                  |