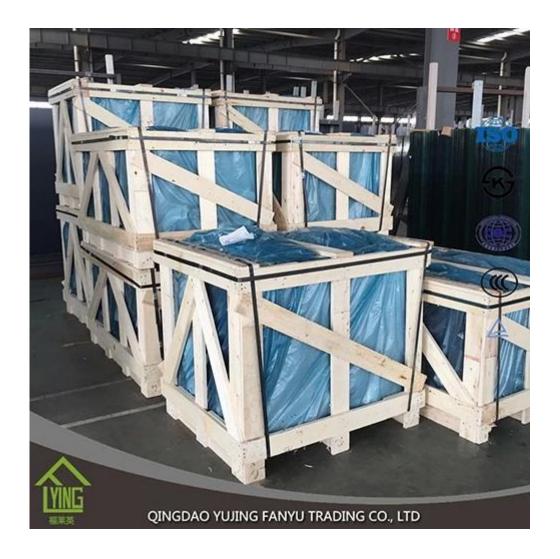

#### Packing details:

- 1.interlay paper or powder between two sheets.
- 2.seaworthy wooden crates or plywood crates.
- 3.iron belt for consolidation.

Our company is located in Shouguang, Shandong province, China. cover area 147,496m2, with more than 500 employees.