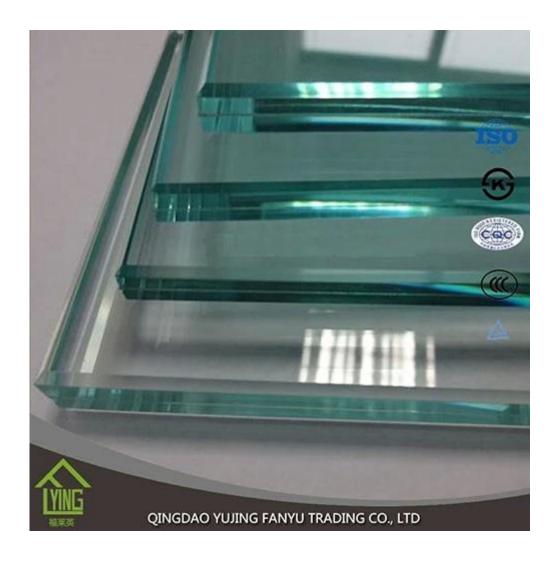

# **Yujing float Glass**

**Product Description** 

**Yujing** large-sized float glass produced by our company is of high quality and well known in the industry. With imported processing machines, we can do edging, polishing, cutting and curving per customers' requirements.

#### Normal edge:

Round edge(also named as C-edge)

Flat edge, wave edge, beveled edge, etc.

Packing&Delivery