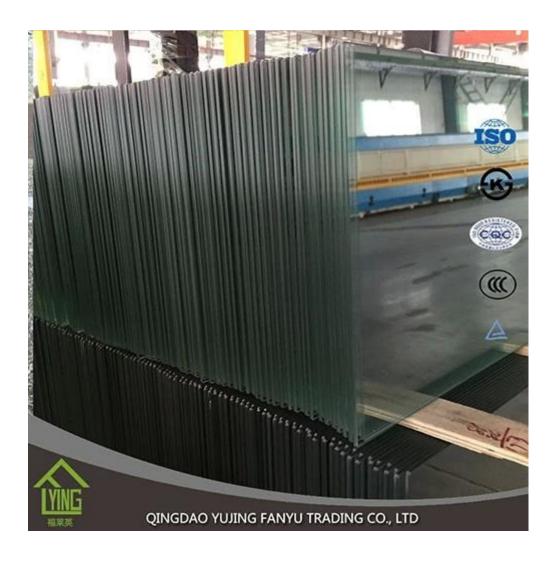

# **Yujing float Glass**

**Product Description** 

**Yujing** large-sized float glass produced by our company is of high quality and well known in the industry. With imported processing machines, we can do edging, polishing, cutting and curving per customers' requirements.

#### Packing details:

- 1.interlay paper or powder between two sheets.
- 2.seaworthy wooden crates or plywood crates.
- 3.iron belt for consolidation.

Our company is located in Shouguang, Shandong province, China. cover area 147,496m2, with more than 500 employees.