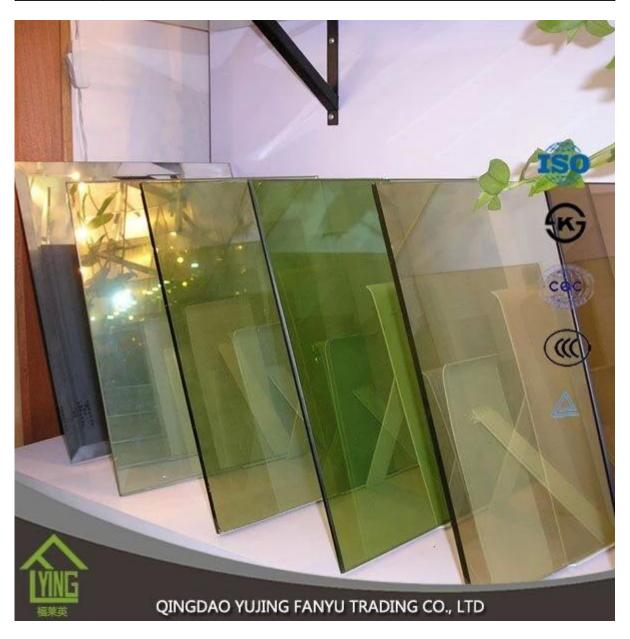

## Direct sale 6mm bronze heat reflective glass building

| Thickness   | 4mm, 5mm, 6mm, 8mm, 10mm, 12mm                   |
|-------------|--------------------------------------------------|
| Size        | 1830x2440mm, 2134x3300mm.                        |
| Form        | Flat, round, oval, etc.                          |
| Color       | Clear, ultra light, etc.                         |
| Application | windows, building, etc.                          |
| Packaging   | Wooden crates, waterproof paper and iron straps. |
| Delivery    | within 30 days after confirm the order.          |