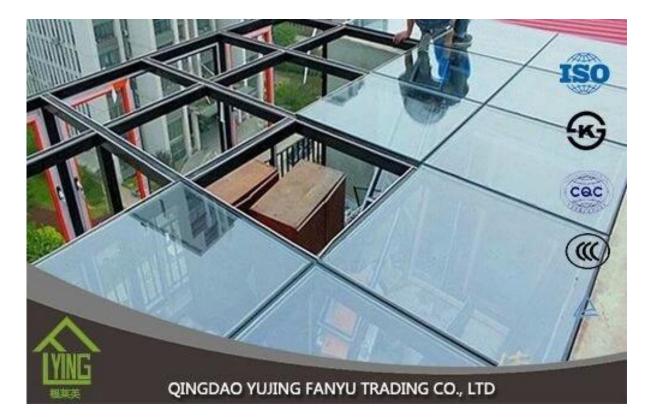

## Direct sale 6mm bronze heat reflective glass building

| Thickness   | 4mm, 5mm, 6mm, 8mm, 10mm, 12mm                   |
|-------------|--------------------------------------------------|
| Size        | 1830x2440mm, 2134x3300mm.                        |
| Form        | Flat, round, oval, etc.                          |
| Color       | Clear, ultra light, etc.                         |
| Application | windows, building, etc.                          |
| Packaging   | Wooden crates, waterproof paper and iron straps. |
| Delivery    | within 30 days after confirm the order.          |